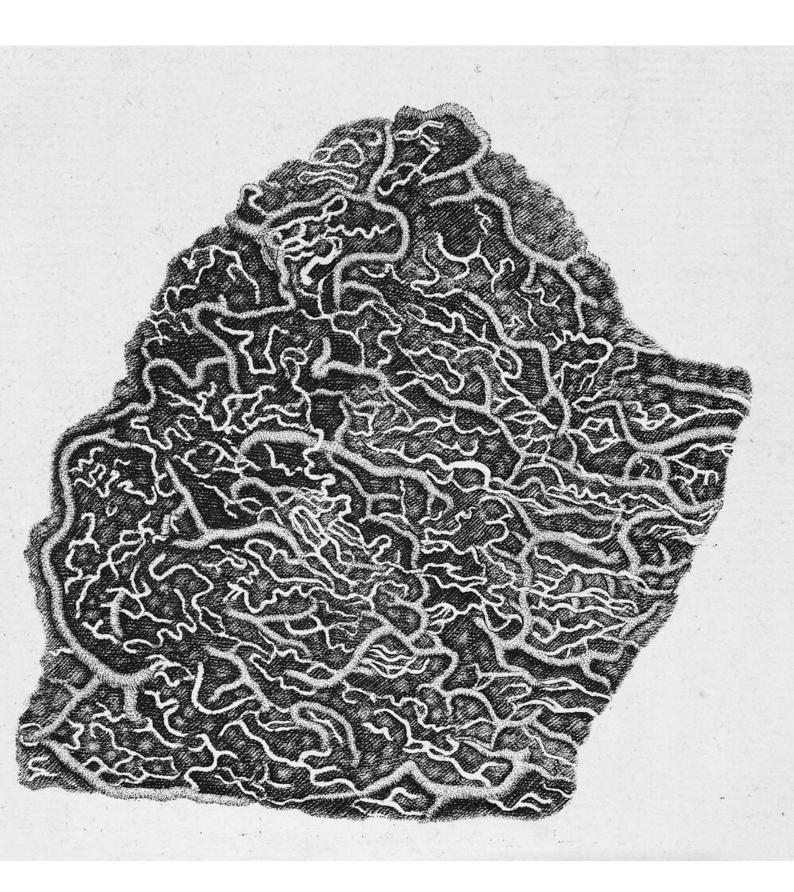

## M0010664: Diagram of the small intestine, from Lieberkuhn: Dissertatio anatomico, 1745