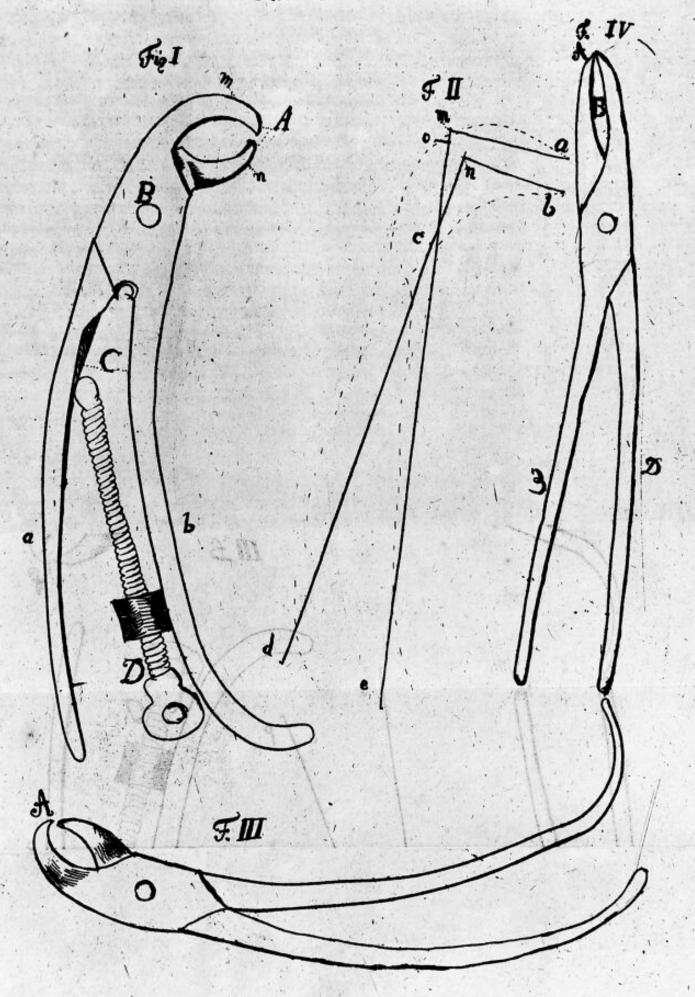

## M0009713: Dental forceps, 18th century

## **Publication/Creation**

07 November 1946

## **Persistent URL**

https://wellcomecollection.org/works/bdebh3u3

## License and attribution

This work has been identified as being free of known restrictions under copyright law, including all related and neighbouring rights and is being made available under the Creative Commons, Public Domain Mark.

You can copy, modify, distribute and perform the work, even for commercial purposes, without asking permission.



Wellcome Collection 183 Euston Road London NW1 2BE UK T +44 (0)20 7611 8722 E library@wellcomecollection.org https://wellcomecollection.org

Tab. II.