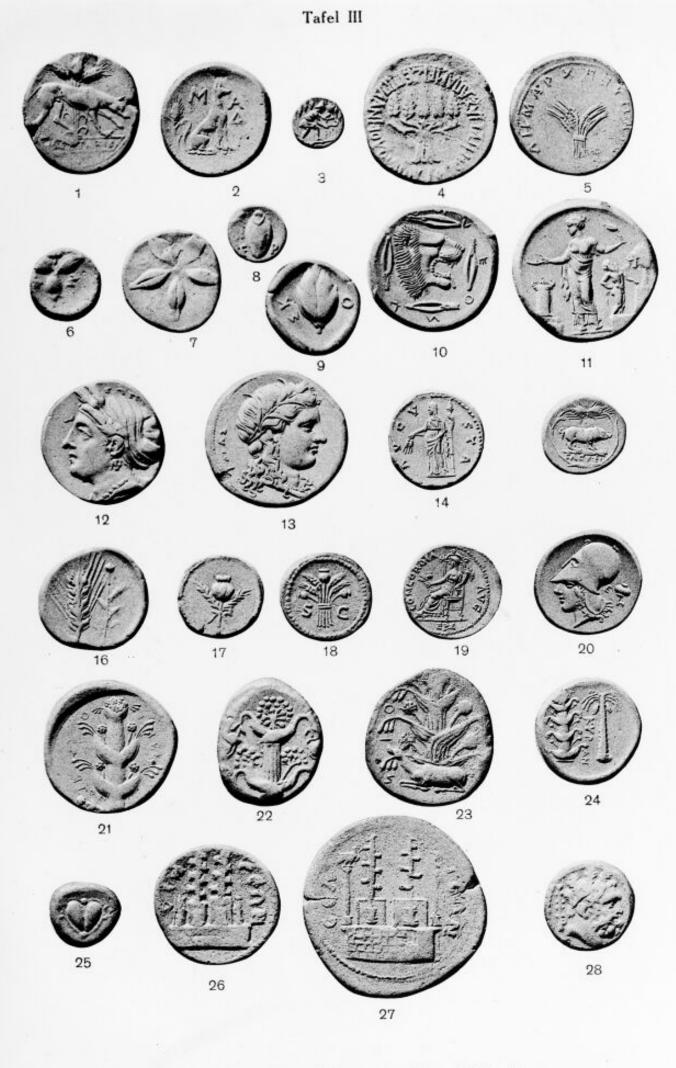

Wellcome Collection 183 Euston Road London NW1 2BE UK T +44 (0)20 7611 8722 E library@wellcomecollection.org https://wellcomecollection.org

Aehren bis Styrax. (Kranz von Styraxblättern)