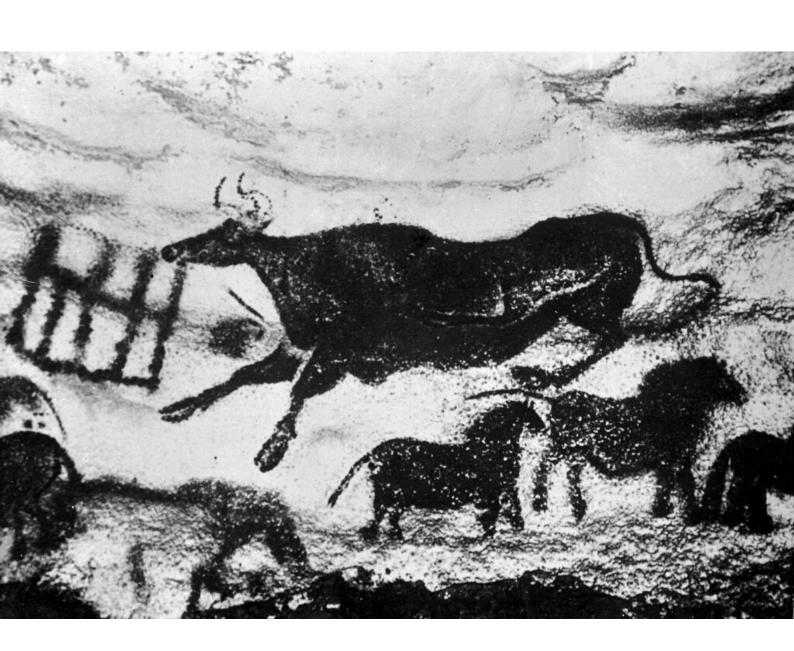

## M0010910EC: Leaping aurochs and horses painted on cave wall at Lascaux, France