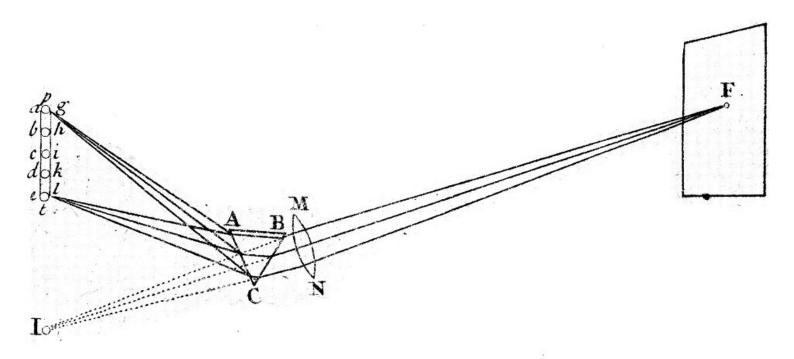

## M0010894: Refraction at a prism

## **Publication/Creation**

November 1948

## **Persistent URL**

https://wellcomecollection.org/works/rytxr5ta

## License and attribution

This work has been identified as being free of known restrictions under copyright law, including all related and neighbouring rights and is being made available under the Creative Commons, Public Domain Mark.

You can copy, modify, distribute and perform the work, even for commercial purposes, without asking permission.



Wellcome Collection 183 Euston Road London NW1 2BE UK T +44 (0)20 7611 8722 E library@wellcomecollection.org https://wellcomecollection.org