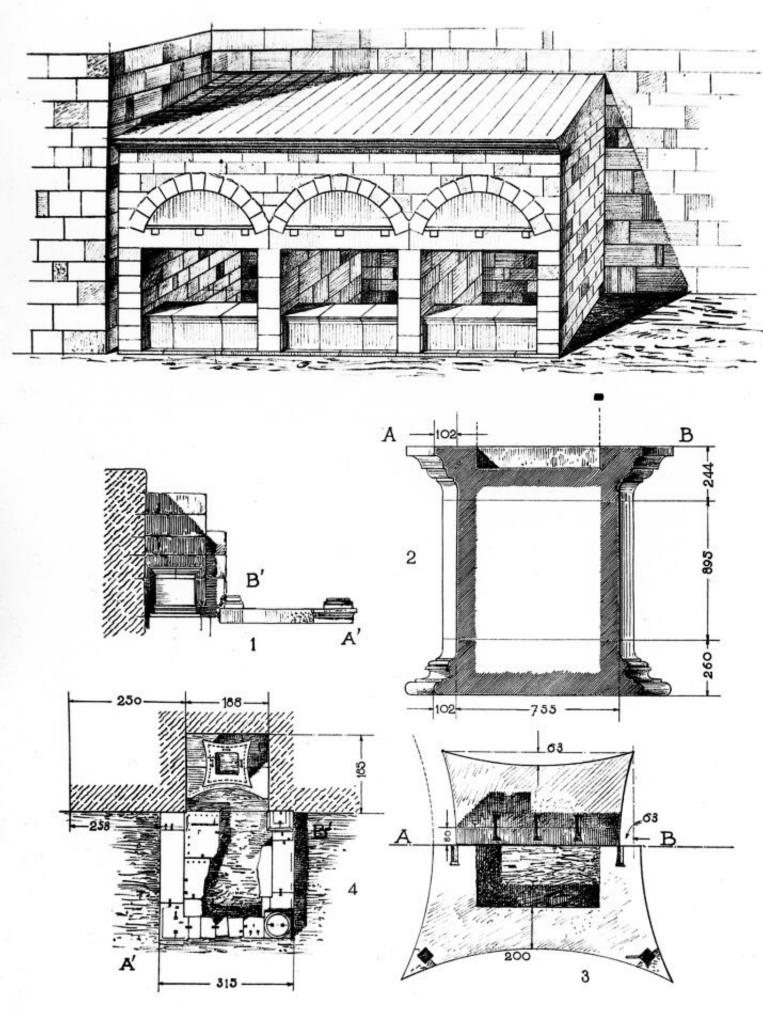

## M0009516: Architectural drawings of the Asklepion Kos, from Schazmann and Herzog: Asklepieion: Baubeschreibung und Baugeschichte, 1932