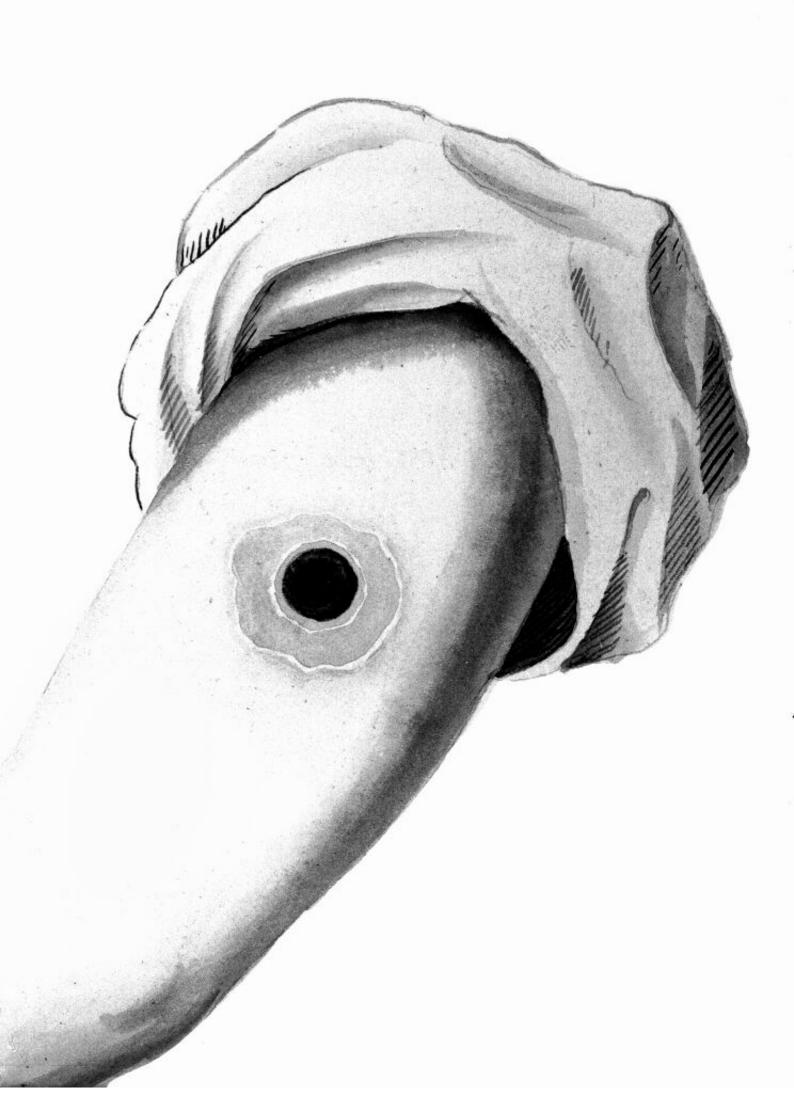

## M0009450: Watercolour drawings showing small pox and cowpox inoculation.

## **Publication/Creation**

15 April 1946

## **Persistent URL**

https://wellcomecollection.org/works/ug25augr

## License and attribution

This work has been identified as being free of known restrictions under copyright law, including all related and neighbouring rights and is being made available under the Creative Commons, Public Domain Mark.

You can copy, modify, distribute and perform the work, even for commercial purposes, without asking permission.



Wellcome Collection 183 Euston Road London NW1 2BE UK T +44 (0)20 7611 8722 E library@wellcomecollection.org https://wellcomecollection.org