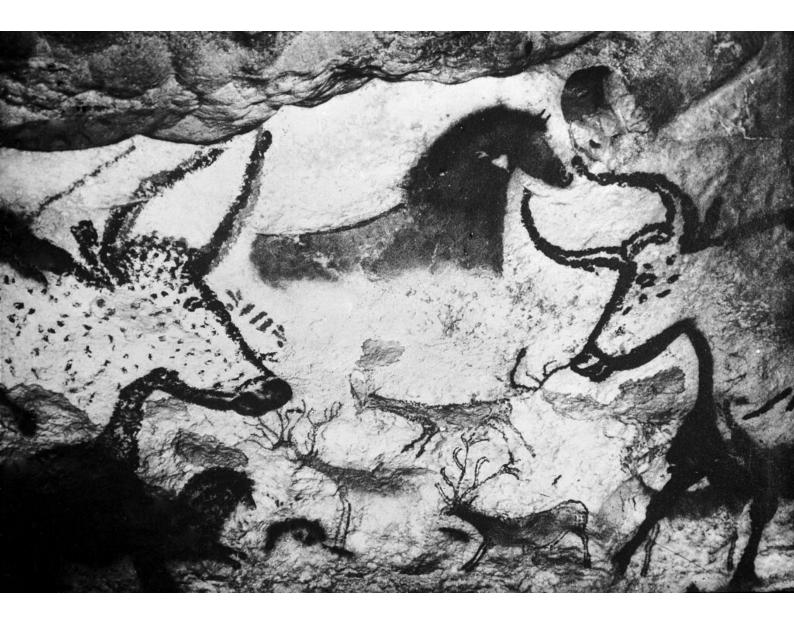

## M0010910: Auroch, horse and deer painted on a cave wall at Lascaux, France

## **Publication/Creation**

December 1948

## **Persistent URL**

https://wellcomecollection.org/works/vjka4ccx

## License and attribution

Wellcome Library; GB. Conditions of use: it is possible this item is protected by copyright and/or

related rights. You are free to use this item in any way that is permitted by the copyright and related rights legislation that applies to your use. For other uses you need to obtain permission from the rights-holder(s).



Wellcome Collection 183 Euston Road London NW1 2BE UK T +44 (0)20 7611 8722 E library@wellcomecollection.org https://wellcomecollection.org