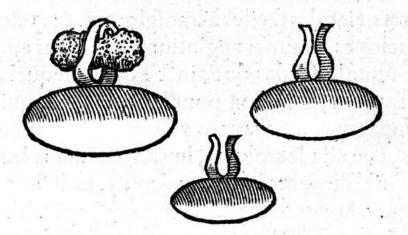

Autre instrument sans esponge, lequel a vne eminence par derriere qui se tourne auec vn petit bec de Corbin(que tu vois en ceste figure) lors qu'on le met dans le trou.