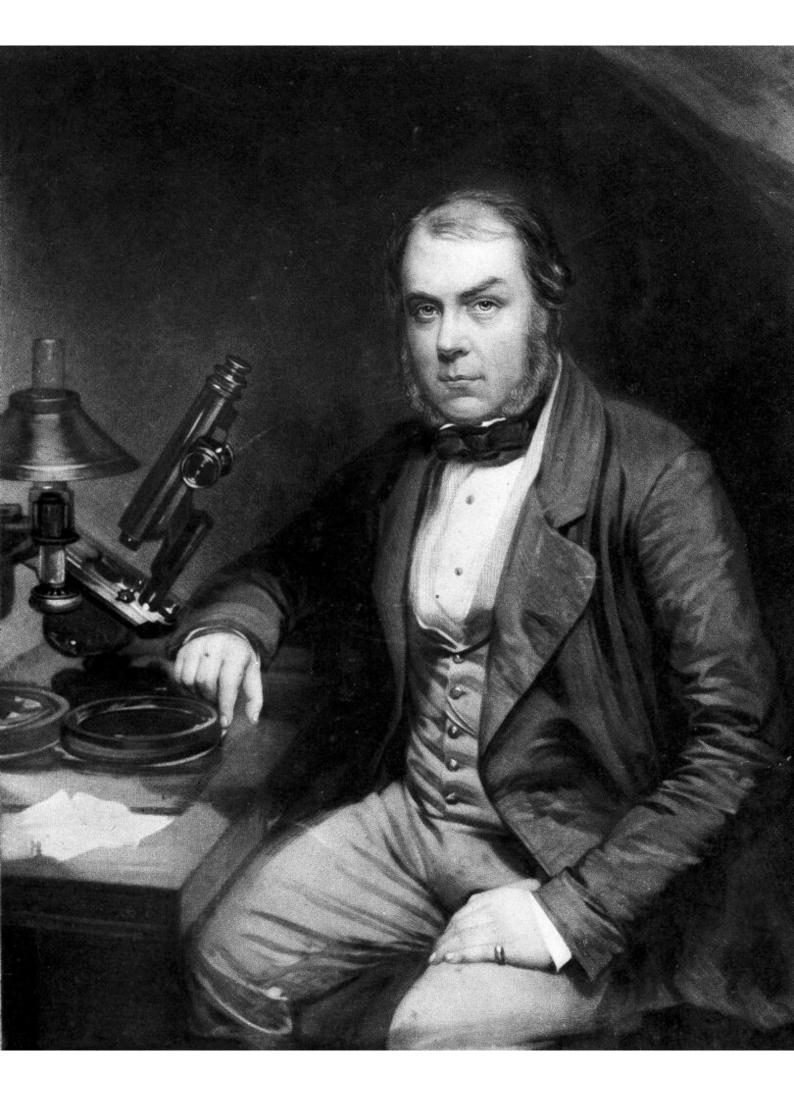

## **M0010868: Portrait of John Thomas Quekett (1815-1861)**

## **Publication/Creation**

September 1948

## **Persistent URL**

https://wellcomecollection.org/works/ug3w4b7m

## License and attribution

Wellcome Library; GB.

This work has been identified as being free of known restrictions under copyright law, including all related and neighbouring rights and is being made available under the Creative Commons, Public Domain Mark.

You can copy, modify, distribute and perform the work, even for commercial purposes, without asking permission.



Wellcome Collection 183 Euston Road London NW1 2BE UK T +44 (0)20 7611 8722 E library@wellcomecollection.org https://wellcomecollection.org