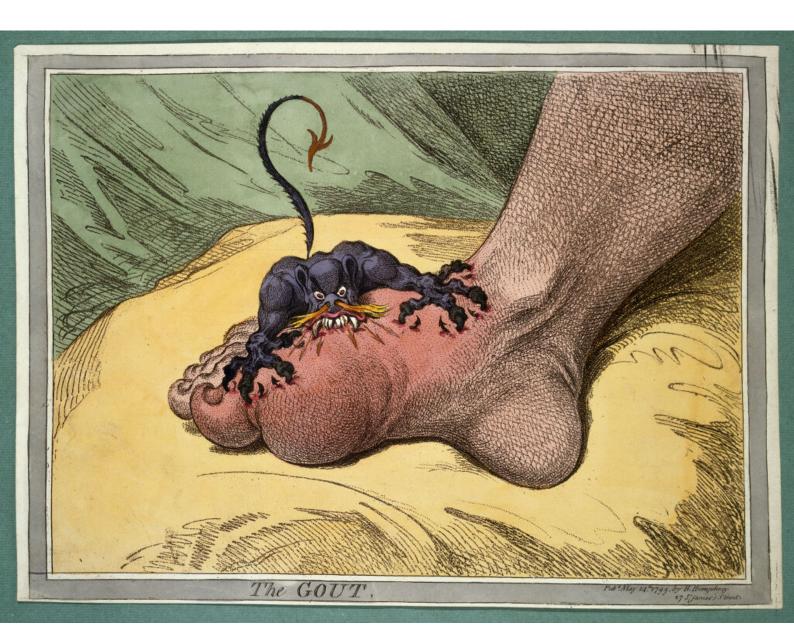

M0010580: "The Gout", James Gillray, 1799

## **Publication/Creation**

05 May 1948

## **Persistent URL**

https://wellcomecollection.org/works/gyyyxma6

## License and attribution

Wellcome Library; GB.

This work has been identified as being free of known restrictions under copyright law, including all related and neighbouring rights and is being made available under the Creative Commons, Public Domain Mark.

You can copy, modify, distribute and perform the work, even for commercial purposes, without asking permission.



Wellcome Collection 183 Euston Road London NW1 2BE UK T +44 (0)20 7611 8722 E library@wellcomecollection.org https://wellcomecollection.org