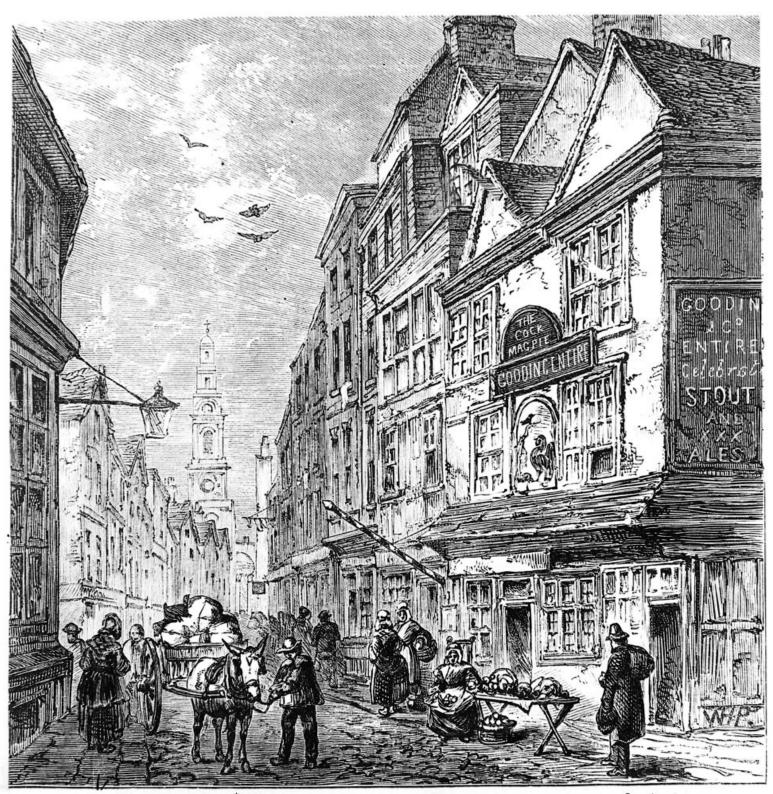

M0010288: The 'Cock and Magpie', Drury Lane.

THE "COCK AND MAGPIE," DRURY LANE. (From an Original Sketch in 1840.)