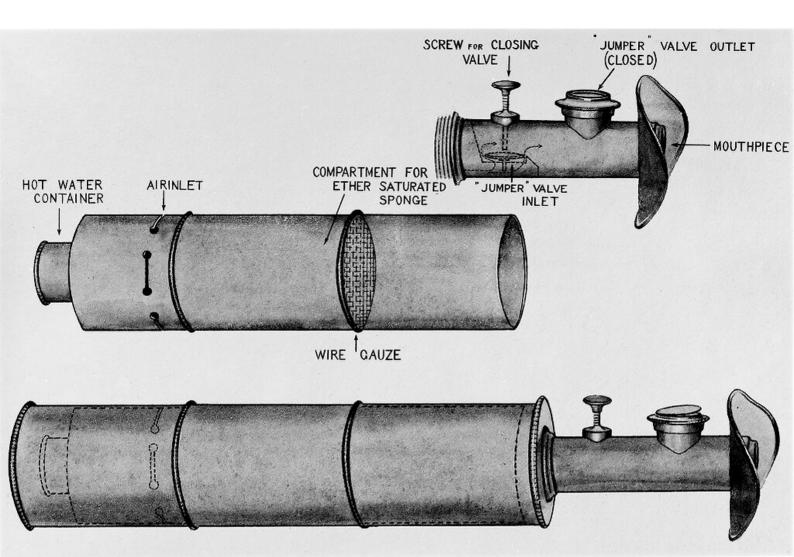

## M0010650: Diagram by Miss Wilson showing sections of inhalers

## **Publication/Creation**

31 May 1948

## **Persistent URL**

https://wellcomecollection.org/works/x2xytwb7

## License and attribution

You have permission to make copies of this work under a Creative Commons, Attribution license.

This licence permits unrestricted use, distribution, and reproduction in any medium, provided the original author and source are credited. See the Legal Code for further information.

Image source should be attributed as specified in the full catalogue record. If no source is given the image should be attributed to Wellcome Collection.