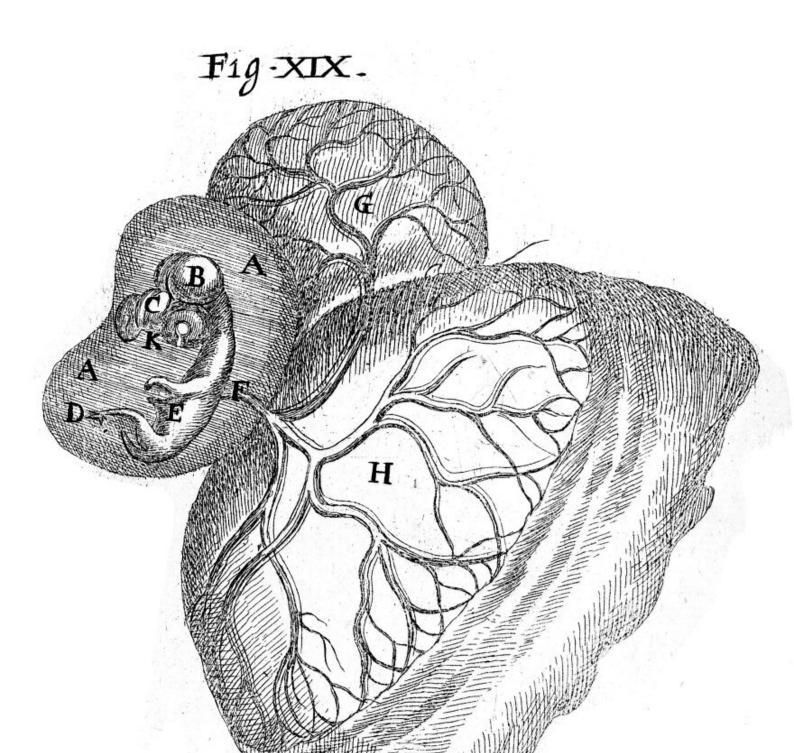

## M0010798: Development of the chick embryo

## **Publication/Creation**

September 1948

## **Persistent URL**

https://wellcomecollection.org/works/gwhvxrz7

## License and attribution

Wellcome Library; GB.

This work has been identified as being free of known restrictions under copyright law, including all related and neighbouring rights and is being made available under the Creative Commons, Public Domain Mark.

You can copy, modify, distribute and perform the work, even for commercial purposes, without asking permission.



Wellcome Collection 183 Euston Road London NW1 2BE UK T +44 (0)20 7611 8722 E library@wellcomecollection.org https://wellcomecollection.org