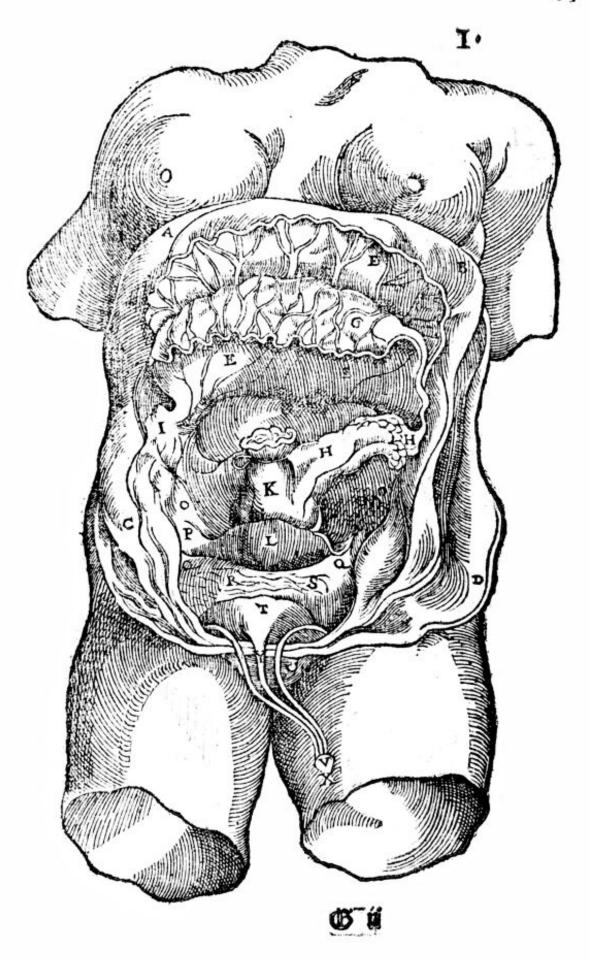

## M0009533: Male torso showing the internal organs, from Rosslin: The Birth of Mankind, 1552