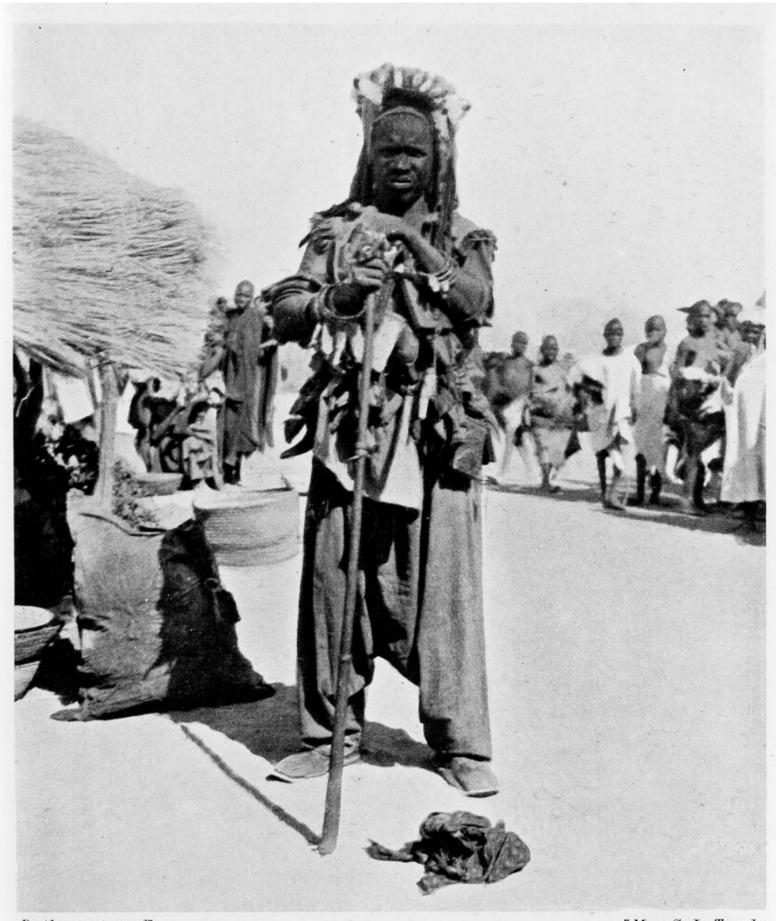

## M0009590: A traditional healer, Maiduguri, Nigeria

## **Publication/Creation**

04 September 1946

## **Persistent URL**

https://wellcomecollection.org/works/cwbvzvbf

## License and attribution

Conditions of use: it is possible this item is protected by copyright and/or related rights. You are free to use this item in any way that is permitted by the copyright and related rights legislation that applies to your use. For other uses you need to obtain permission from the rights-holder(s).



Wellcome Collection 183 Euston Road London NW1 2BE UK T +44 (0)20 7611 8722 E library@wellcomecollection.org https://wellcomecollection.org



By the courtesy of]

[Mrs. C. L. Temple.