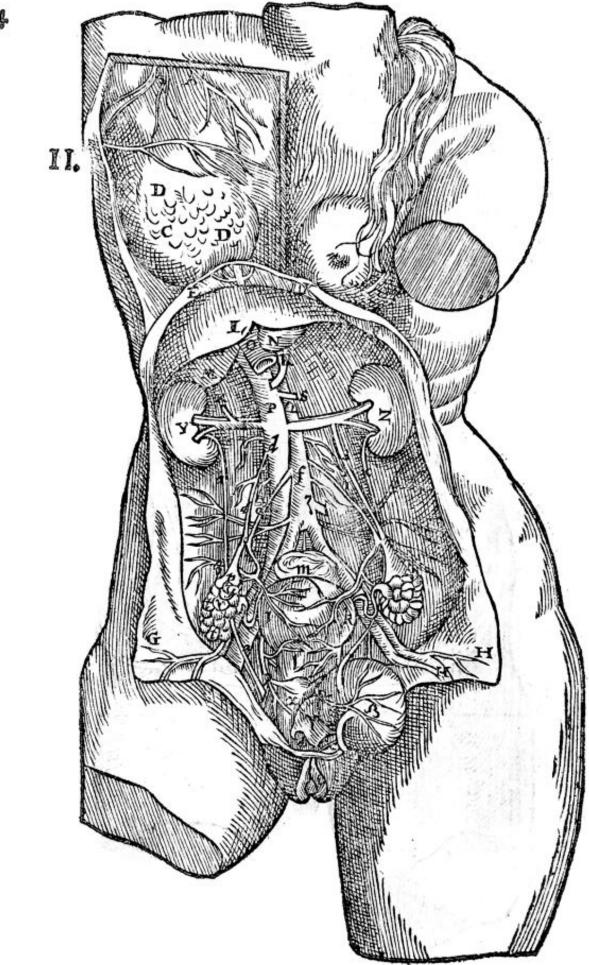

## M0009534: Female torso showing the internal organs, from Rosslin: The Birth of Mankind, 1552