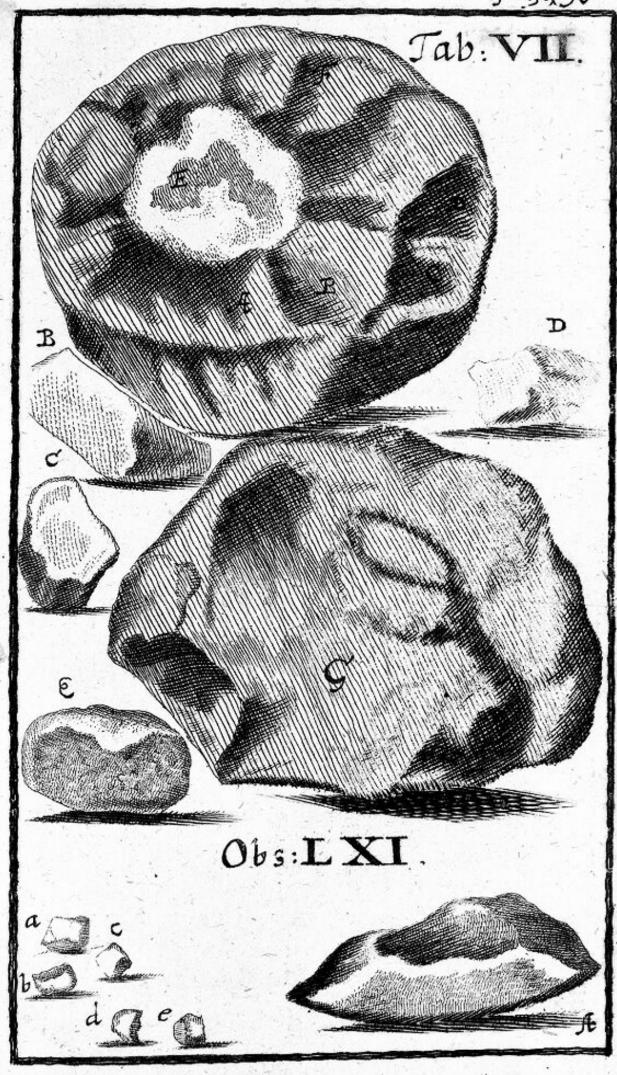

## M0010898: Stones extracted from the bladder

## **Publication/Creation**

December 1948

## **Persistent URL**

https://wellcomecollection.org/works/c8krh68y

## License and attribution

Wellcome Library; GB.

This work has been identified as being free of known restrictions under copyright law, including all related and neighbouring rights and is being made available under the Creative Commons, Public Domain Mark.

You can copy, modify, distribute and perform the work, even for commercial purposes, without asking permission.



Wellcome Collection 183 Euston Road London NW1 2BE UK T +44 (0)20 7611 8722 E library@wellcomecollection.org https://wellcomecollection.org