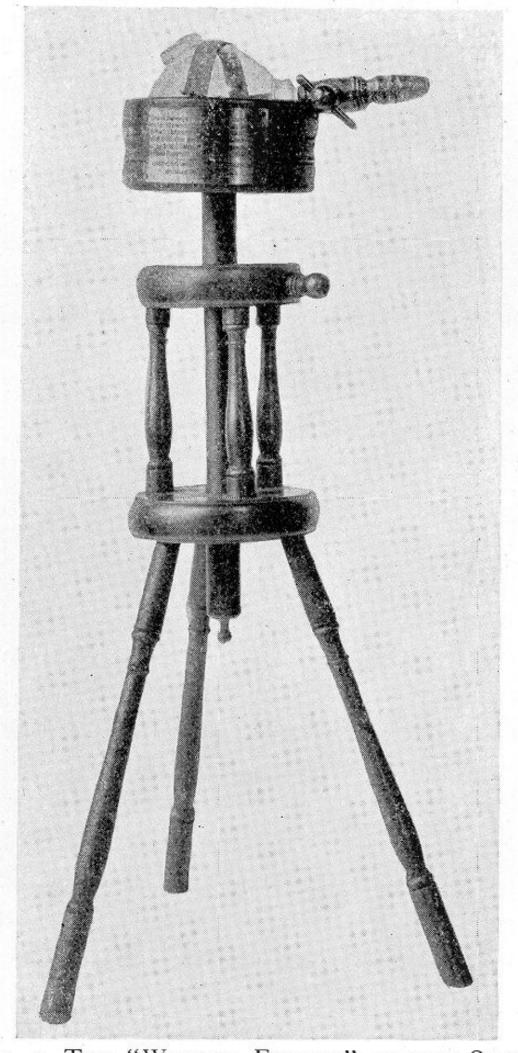

## M0009971: Original type of ether inhaler used by William Thomas Green Morton

## **Publication/Creation**

23 April 1947

## **Persistent URL**

https://wellcomecollection.org/works/ysm8mp2b

## License and attribution

Conditions of use: it is possible this item is protected by copyright and/or related rights. You are free to use this item in any way that is permitted by the copyright and related rights legislation that applies to your use. For other uses you need to obtain permission from the rights-holder(s).



Wellcome Collection 183 Euston Road London NW1 2BE UK T +44 (0)20 7611 8722 E library@wellcomecollection.org https://wellcomecollection.org



Fig. 4. The "Wiksell Exhibit" of the Smithsonian of Washington.