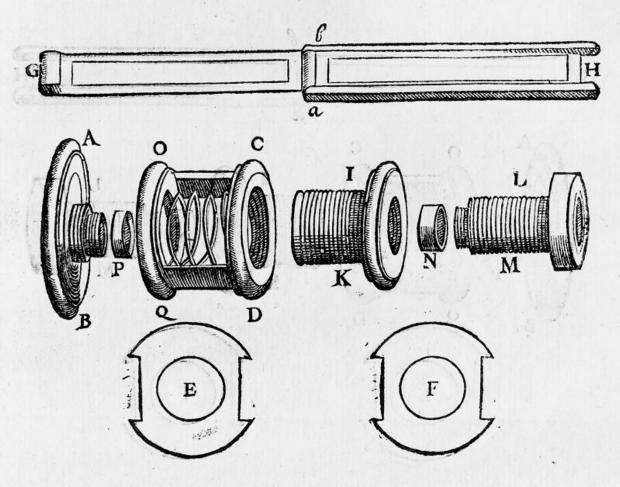

You can copy, modify, distribute and perform the work, even for commercial purposes, without asking permission.

Essay DE DIOPTRIQUE. 175 qui va à vis sur la coquille AB. OC, QD sont deux piliers qui soûtiennent les deux anneaux CD, OQ.

La coquille AB entre à vis dans l'anneau OQ. En