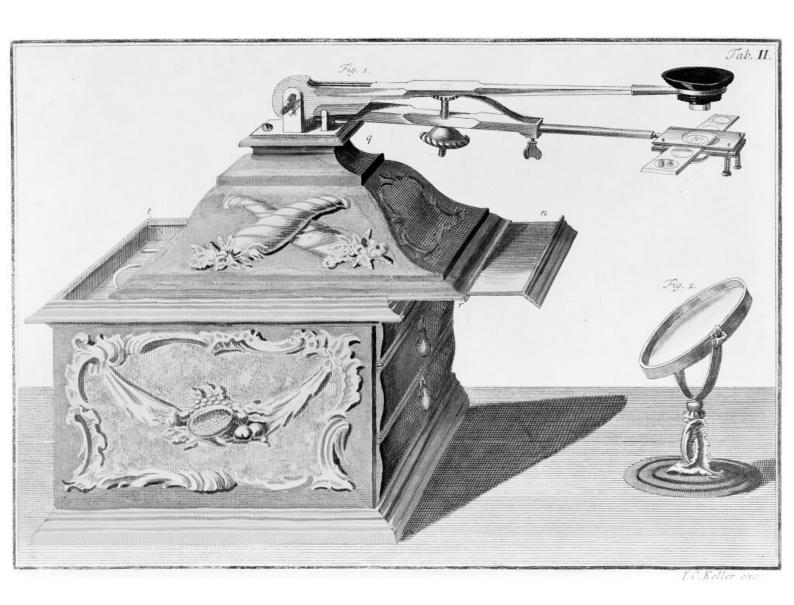

## M0010598: Gleichen's microscope

## **Publication/Creation**

12 May 1948

## **Persistent URL**

https://wellcomecollection.org/works/tr4try8x

## License and attribution

Wellcome Library; GB.

This work has been identified as being free of known restrictions under copyright law, including all related and neighbouring rights and is being made available under the Creative Commons, Public Domain Mark.

You can copy, modify, distribute and perform the work, even for commercial purposes, without asking permission.



Wellcome Collection 183 Euston Road London NW1 2BE UK T +44 (0)20 7611 8722 E library@wellcomecollection.org https://wellcomecollection.org