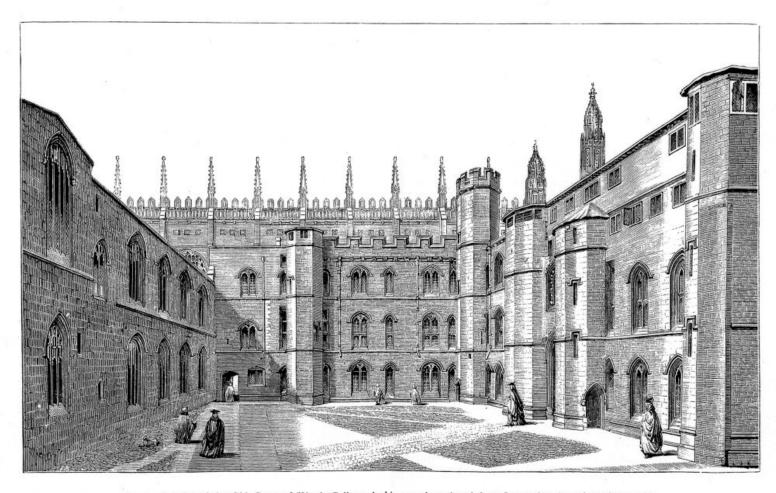

## M0010613: King's College, Cambridge: interior of the Old Court, looking south

Wellcome Collection 183 Euston Road London NW1 2BE UK T +44 (0)20 7611 8722 E library@wellcomecollection.org https://wellcomecollection.org

Fig. 5. Interior of the Old Court of King's College, looking south, reduced from Loggan's print taken about 1688.