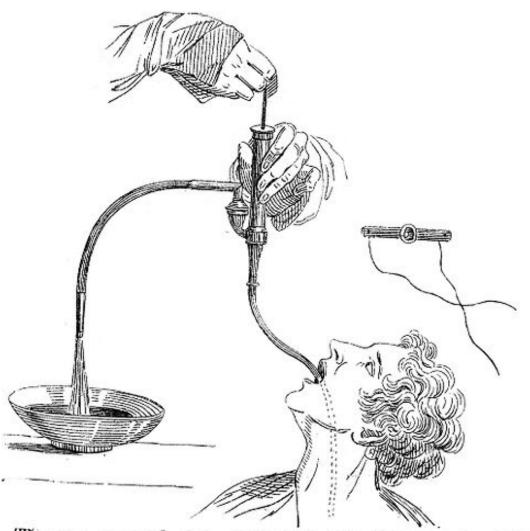

## M0010471: Arnold's enema pump with oesophagus tube

Arnolds Enema Pump, with Asophagus Tube for INJECTING the Stomach.

The same, arranged for DRAWING OFF the contents of the Stomach .