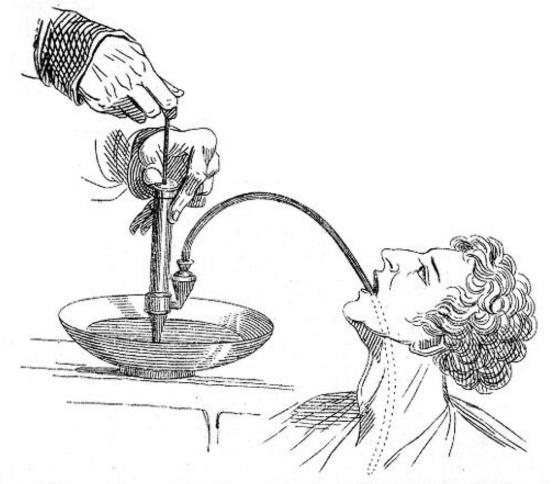

## M0010471: Arnold's enema pump with oesophagus tube

Arnolds Enema Pump, with Asophagus Tube for INJECTING the Stomach.

The same, arranged for DRAWING OFF the contents of the Stomach .