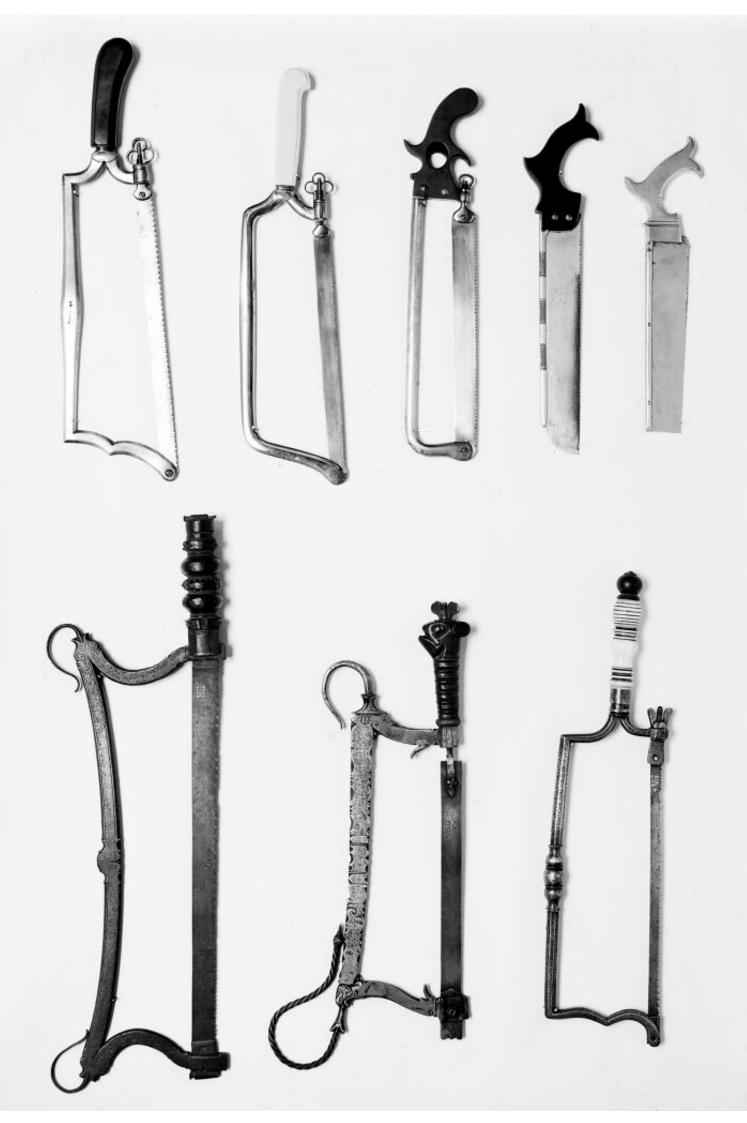

## M0010206: Wellcome Historical Medical Museum display: amputation saws

## **Publication/Creation**

04 September 1947

## **Persistent URL**

https://wellcomecollection.org/works/u7zd82xt

## License and attribution

You have permission to make copies of this work under a Creative Commons, Attribution license.

This licence permits unrestricted use, distribution, and reproduction in any medium, provided the original author and source are credited. See the Legal Code for further information.

Image source should be attributed as specified in the full catalogue record. If no source is given the image should be attributed to Wellcome Collection.