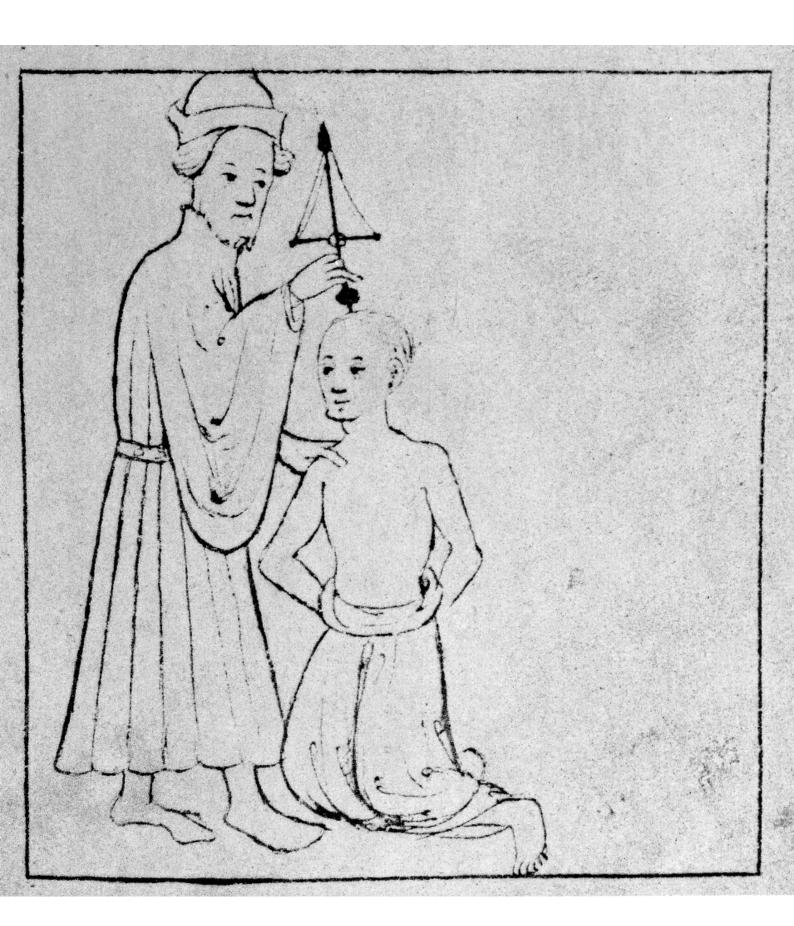

## M0010165: Surgeon trepanning a man, 13th century

## **Publication/Creation**

14 August 1947

## **Persistent URL**

https://wellcomecollection.org/works/g2d8uw4w

## License and attribution

This work has been identified as being free of known restrictions under copyright law, including all related and neighbouring rights and is being made available under the Creative Commons, Public Domain Mark.

You can copy, modify, distribute and perform the work, even for commercial purposes, without asking permission.



Wellcome Collection 183 Euston Road London NW1 2BE UK T +44 (0)20 7611 8722 E library@wellcomecollection.org https://wellcomecollection.org