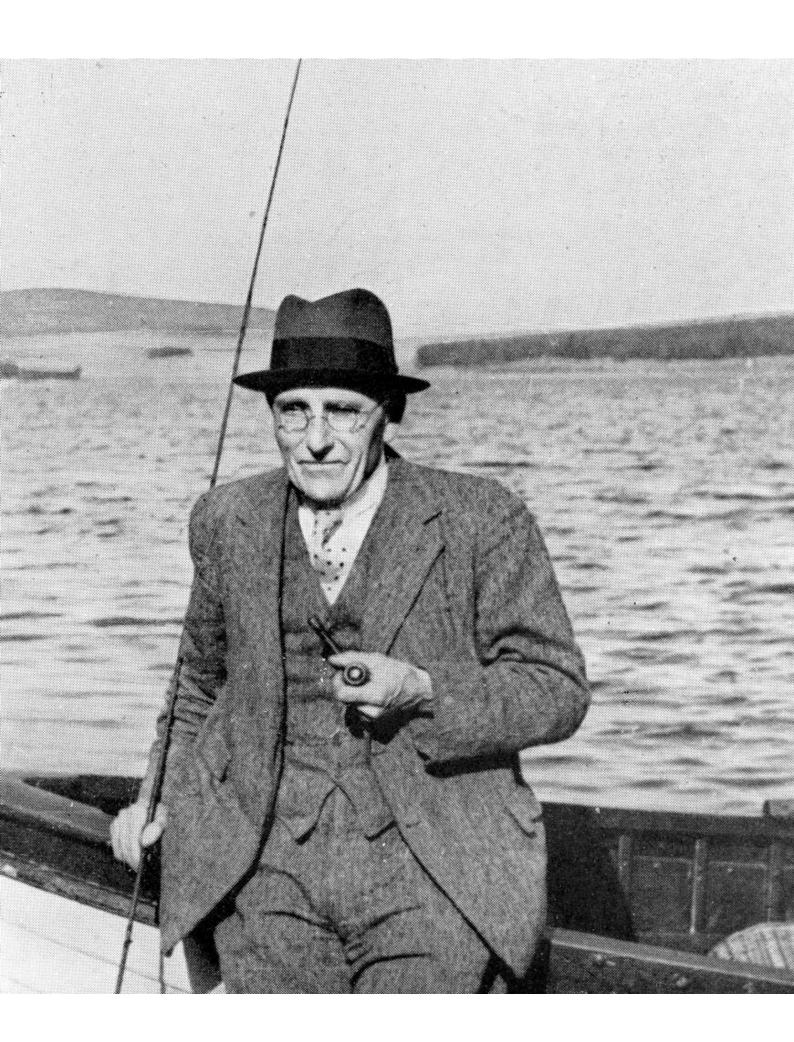

## M0009821: Portrait of John Shaw Dunn (1883-1944)

## **Publication/Creation**

20 January 1947

## **Persistent URL**

https://wellcomecollection.org/works/dm8zkqck

## License and attribution

Conditions of use: it is possible this item is protected by copyright and/or related rights. You are free to use this item in any way that is permitted by the copyright and related rights legislation that applies to your use. For other uses you need to obtain permission from the rights-holder(s).



Wellcome Collection 183 Euston Road London NW1 2BE UK T +44 (0)20 7611 8722 E library@wellcomecollection.org https://wellcomecollection.org