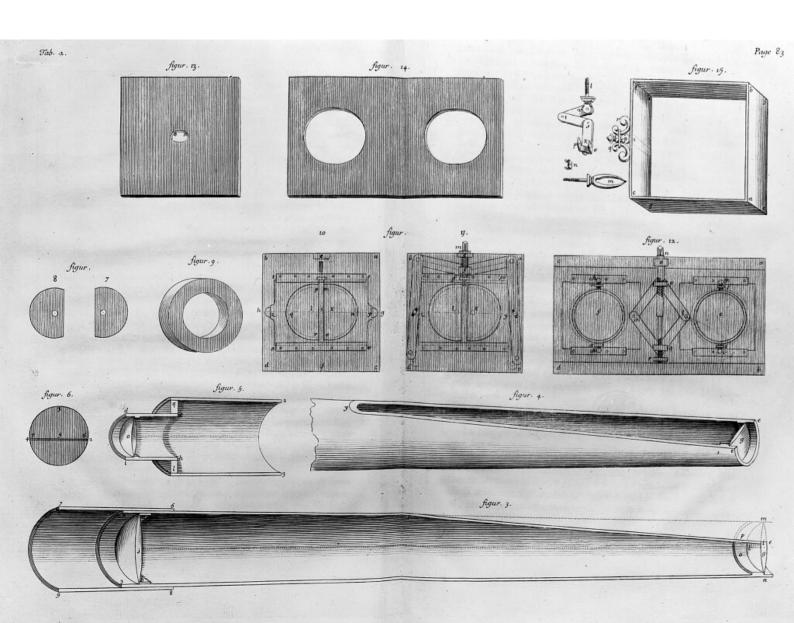

## M0010722: Binocular microscope

## **Publication/Creation**

12 August 1948

## **Persistent URL**

https://wellcomecollection.org/works/jsemvuz5

## License and attribution

Wellcome Library; GB.

Conditions of use: it is possible this item is protected by copyright and/or related rights. You are free to use this item in any way that is permitted by the copyright and related rights legislation that applies to your use. For other uses you need to obtain permission from the rights-holder(s).



Wellcome Collection 183 Euston Road London NW1 2BE UK T +44 (0)20 7611 8722 E library@wellcomecollection.org https://wellcomecollection.org