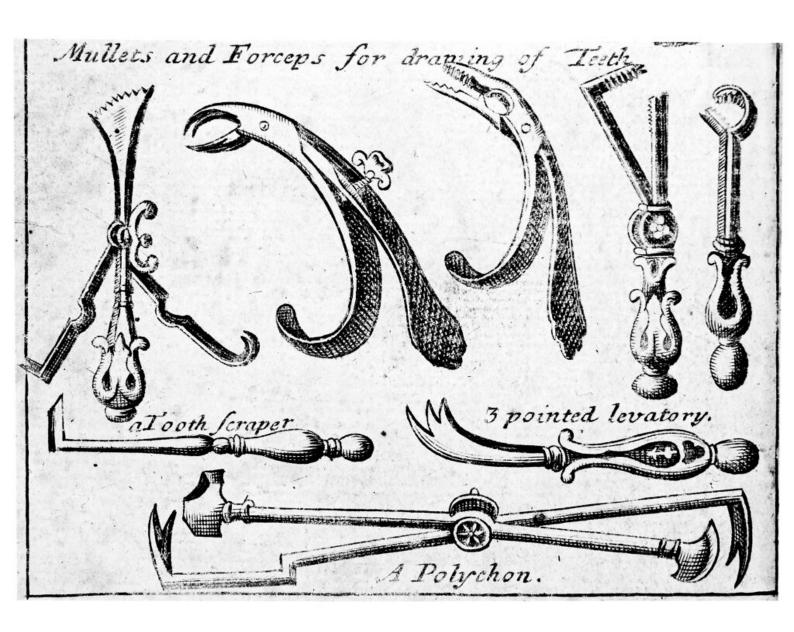

## M0009720: Dental instruments, 17th century

## **Publication/Creation**

07 November 1946

## **Persistent URL**

https://wellcomecollection.org/works/bxy5yz6m

## License and attribution

This work has been identified as being free of known restrictions under copyright law, including all related and neighbouring rights and is being made available under the Creative Commons, Public Domain Mark.

You can copy, modify, distribute and perform the work, even for commercial purposes, without asking permission.



Wellcome Collection 183 Euston Road London NW1 2BE UK T +44 (0)20 7611 8722 E library@wellcomecollection.org https://wellcomecollection.org