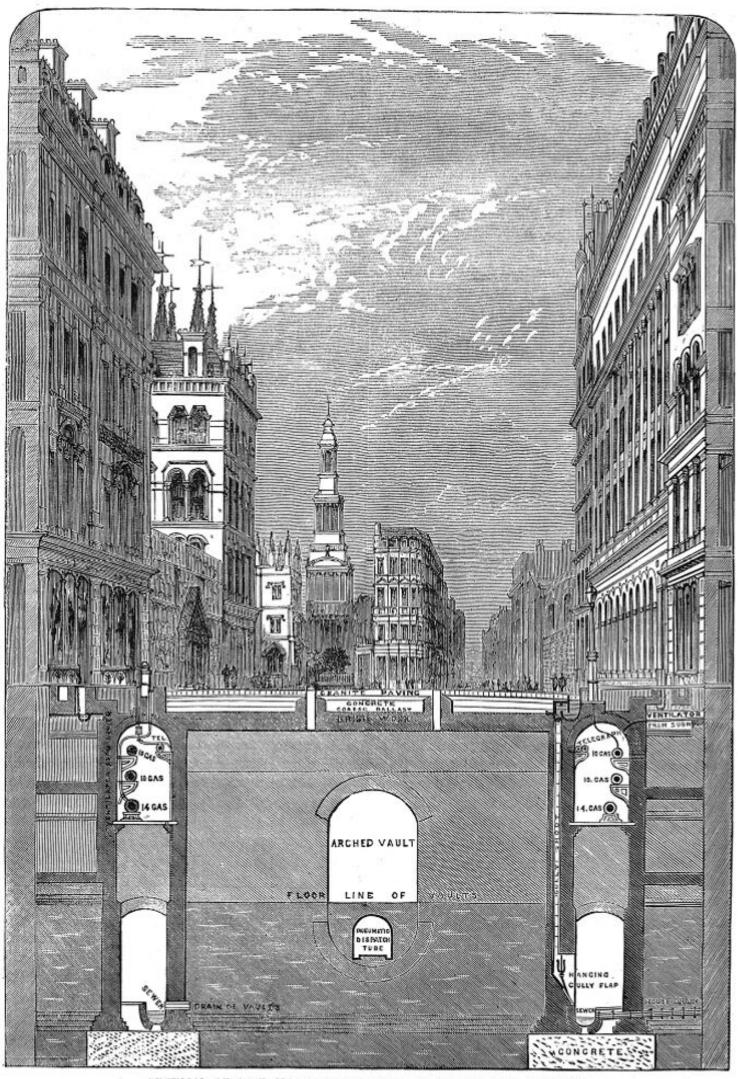

## M0010345: Section of the Holborn Viaduct

SECTION OF THE HOLBORN VIADUCT, SHOWING THE SUBWAYS. (Taken by permission from Mr. Haywood's Report.)