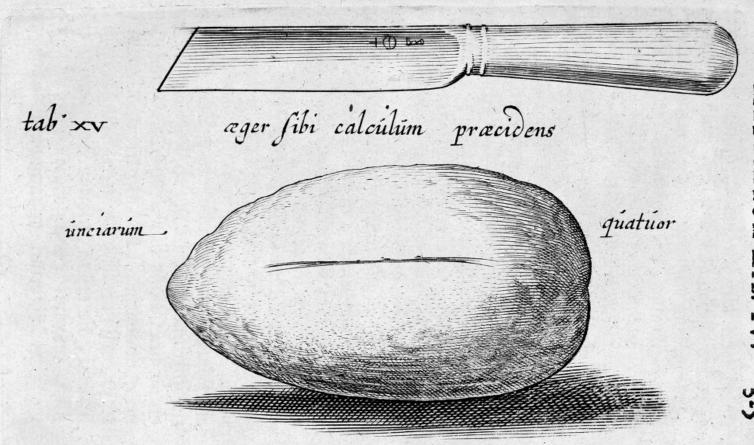

## M0010897: Knife used in an autolithotomy and the extracted stone

## **Publication/Creation**

December 1948

## **Persistent URL**

https://wellcomecollection.org/works/fsyjtx39

## License and attribution

Wellcome Library; GB.

This work has been identified as being free of known restrictions under copyright law, including all related and neighbouring rights and is being made available under the Creative Commons, Public Domain Mark.

You can copy, modify, distribute and perform the work, even for commercial purposes, without asking permission.



Wellcome Collection 183 Euston Road London NW1 2BE UK T +44 (0)20 7611 8722 E library@wellcomecollection.org https://wellcomecollection.org