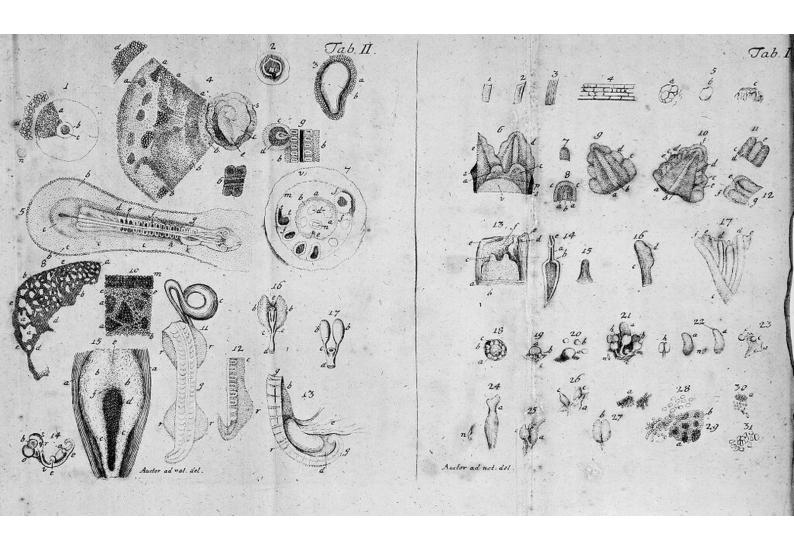

## M0010837: Growth of plants and embryos

## **Publication/Creation**

September 1948

## **Persistent URL**

https://wellcomecollection.org/works/tdtubhvt

## License and attribution

Wellcome Library; GB.

This work has been identified as being free of known restrictions under copyright law, including all related and neighbouring rights and is being made available under the Creative Commons, Public Domain Mark.

You can copy, modify, distribute and perform the work, even for commercial purposes, without asking permission.



Wellcome Collection 183 Euston Road London NW1 2BE UK T +44 (0)20 7611 8722 E library@wellcomecollection.org https://wellcomecollection.org