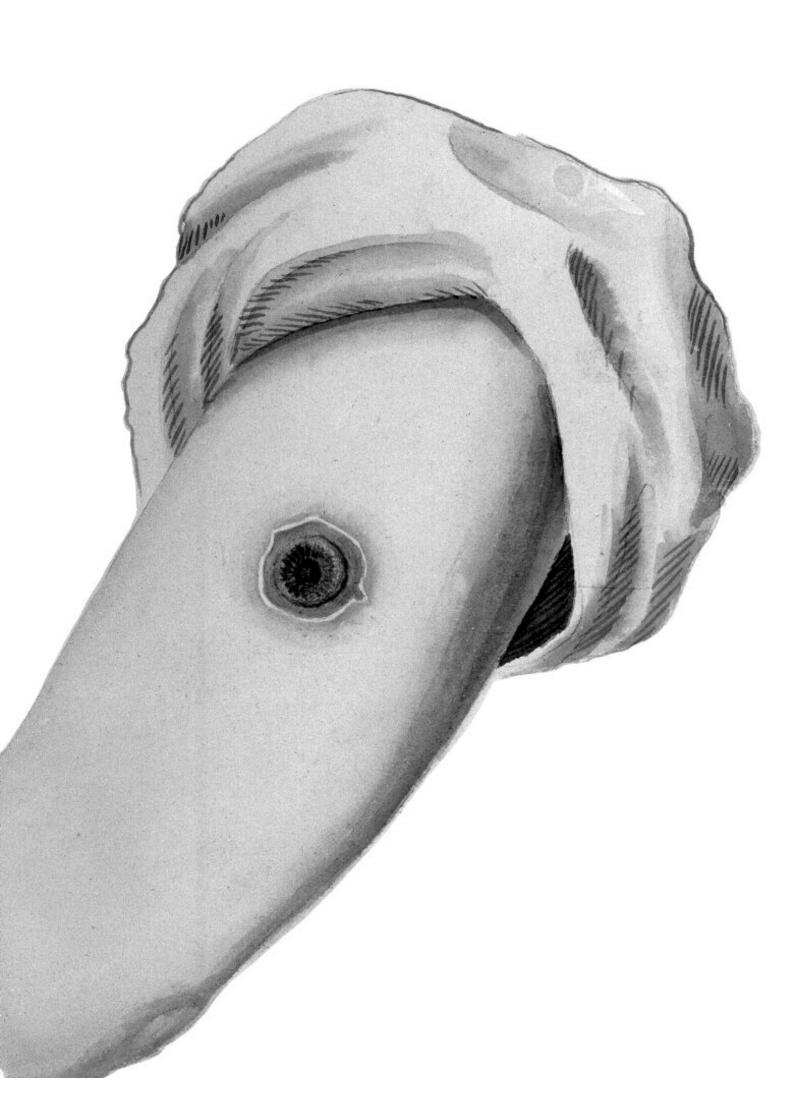

## M0009449: Watercolour drawing of the development of a cowpox lesion on a forearm