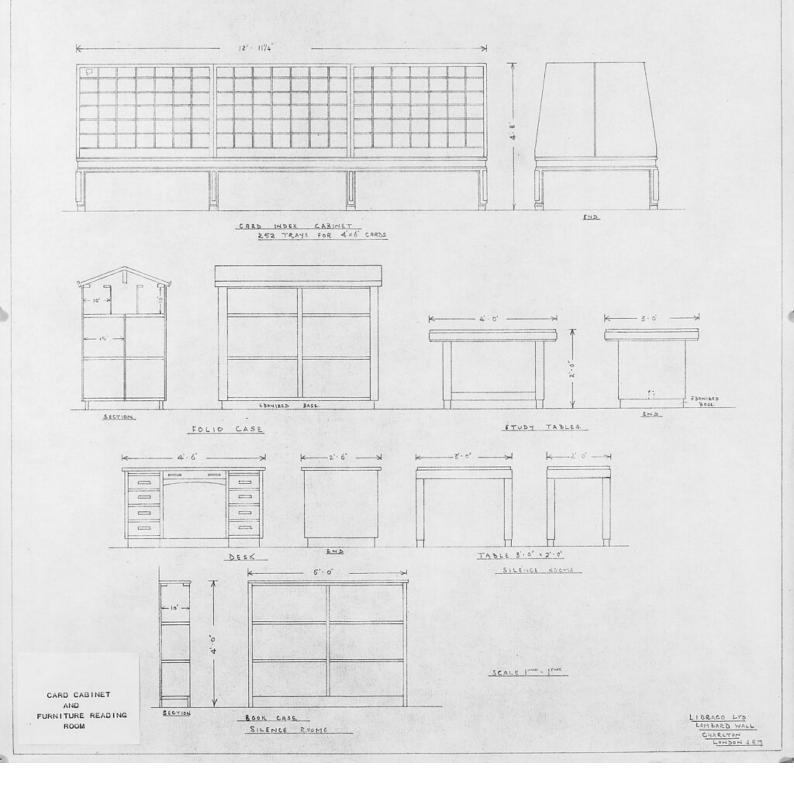

## M0009562: Wellcome Historical Medical Library: card cabinet and reading room furniture