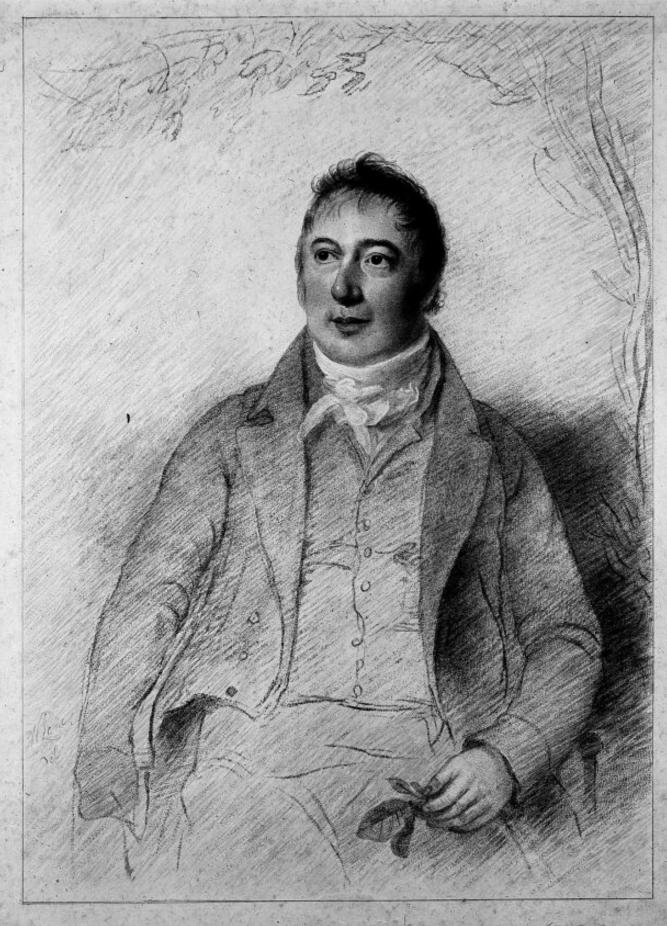

## M0010715: Portrait of Sir James Edward Smith (1759-1828)

Insulared Smith MDLFRS 400.

Describent of the Linnear Society.

From Drawing by Mine, and Engraved by Fix Low.

Delicated with permission to The New Colcar Esq. Mod by his most at 2 obliged begulted broad.