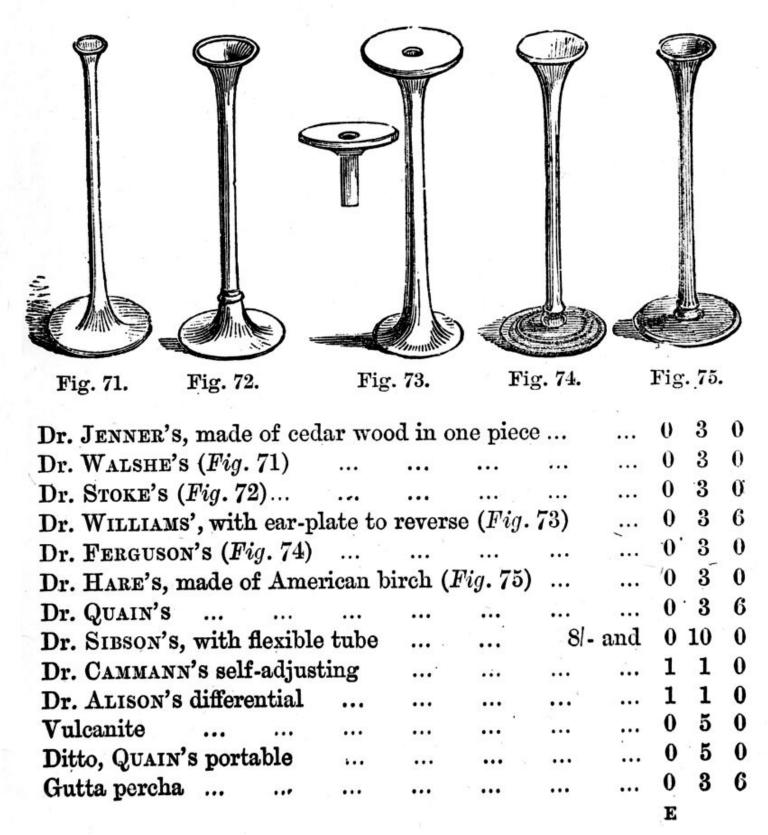

## **Publication/Creation**

09 January 1947

## **Persistent URL**

https://wellcomecollection.org/works/tp5kqu5k

## License and attribution

This work has been identified as being free of known restrictions under copyright law, including all related and neighbouring rights and is being made available under the Creative Commons, Public Domain Mark.

You can copy, modify, distribute and perform the work, even for commercial purposes, without asking permission.



Wellcome Collection 183 Euston Road London NW1 2BE UK T +44 (0)20 7611 8722 E library@wellcomecollection.org https://wellcomecollection.org

## STETHOSCOPES.