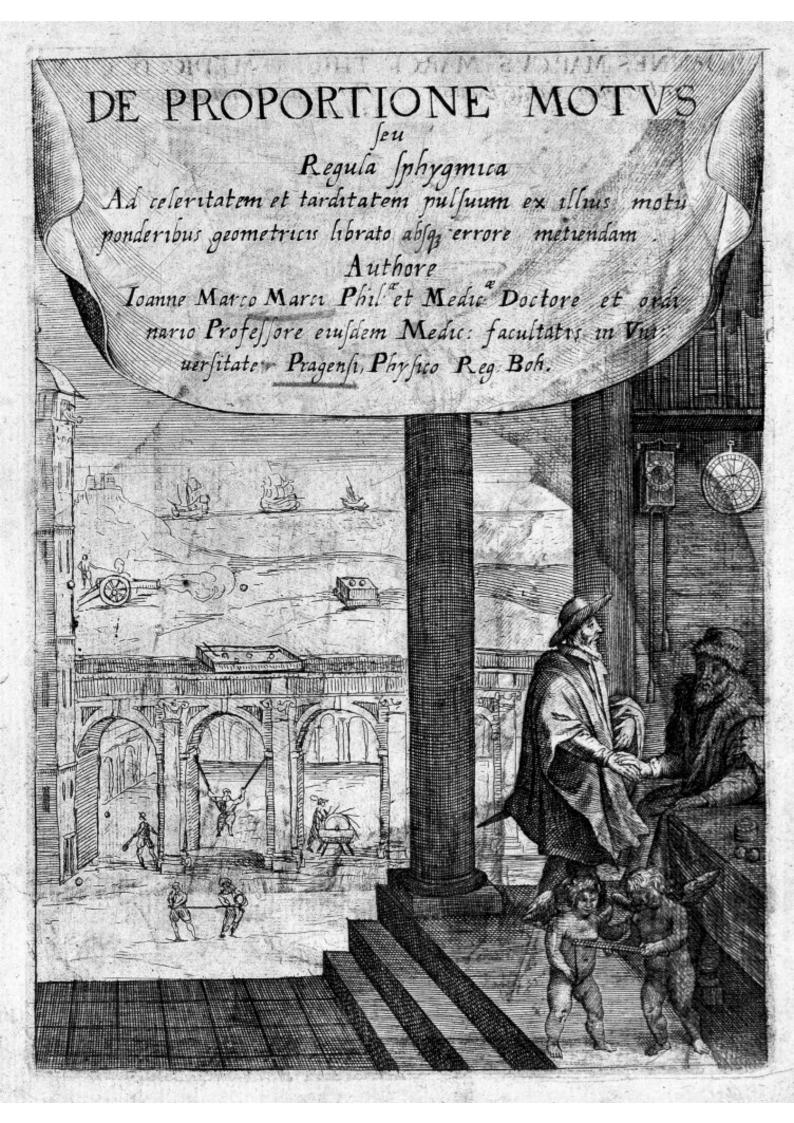

## M0010617: Kronland: De proportione, 1639: title page

## **Publication/Creation**

13 May 1948

## **Persistent URL**

https://wellcomecollection.org/works/wfsk7zj3

## License and attribution

Wellcome Library; GB.

This work has been identified as being free of known restrictions under copyright law, including all related and neighbouring rights and is being made available under the Creative Commons, Public Domain Mark.

You can copy, modify, distribute and perform the work, even for commercial purposes, without asking permission.



Wellcome Collection 183 Euston Road London NW1 2BE UK T +44 (0)20 7611 8722 E library@wellcomecollection.org https://wellcomecollection.org