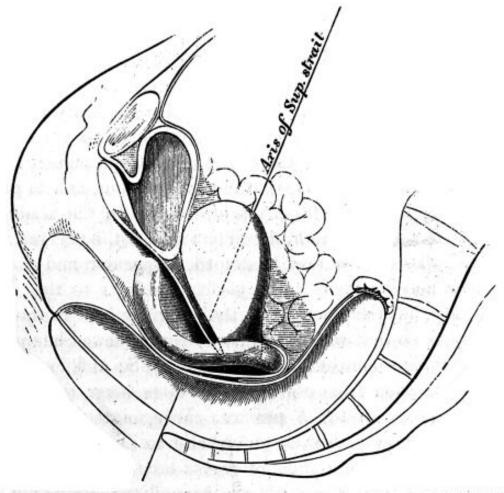

## **Publication/Creation**

09 January 1947

## **Persistent URL**

https://wellcomecollection.org/works/p49t7f8p

## License and attribution

This work has been identified as being free of known restrictions under copyright law, including all related and neighbouring rights and is being made available under the Creative Commons, Public Domain Mark.

You can copy, modify, distribute and perform the work, even for commercial purposes, without asking permission.



Wellcome Collection 183 Euston Road London NW1 2BE UK T +44 (0)20 7611 8722 E library@wellcomecollection.org https://wellcomecollection.org



CLOSED LEVER WITH THE SMALL CURVE BEHIND-IN POSITION.



338