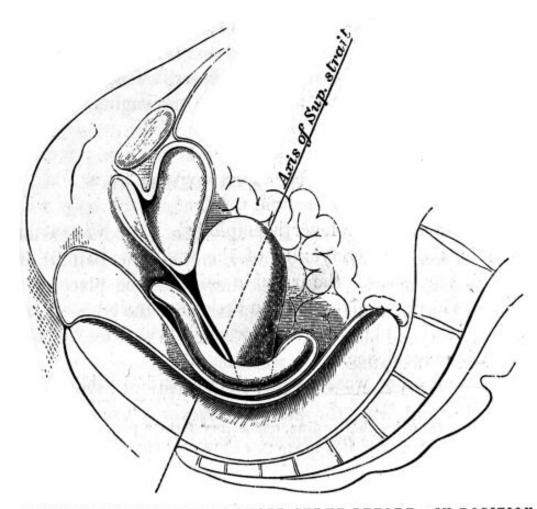

## **Publication/Creation**

09 January 1947

## **Persistent URL**

https://wellcomecollection.org/works/p49t7f8p

## License and attribution

This work has been identified as being free of known restrictions under copyright law, including all related and neighbouring rights and is being made available under the Creative Commons, Public Domain Mark.

You can copy, modify, distribute and perform the work, even for commercial purposes, without asking permission.



Wellcome Collection 183 Euston Road London NW1 2BE UK T +44 (0)20 7611 8722 E library@wellcomecollection.org https://wellcomecollection.org



CLOSED LEVER WITH THE SMALL CURVE BEHIND-IN POSITION.



338