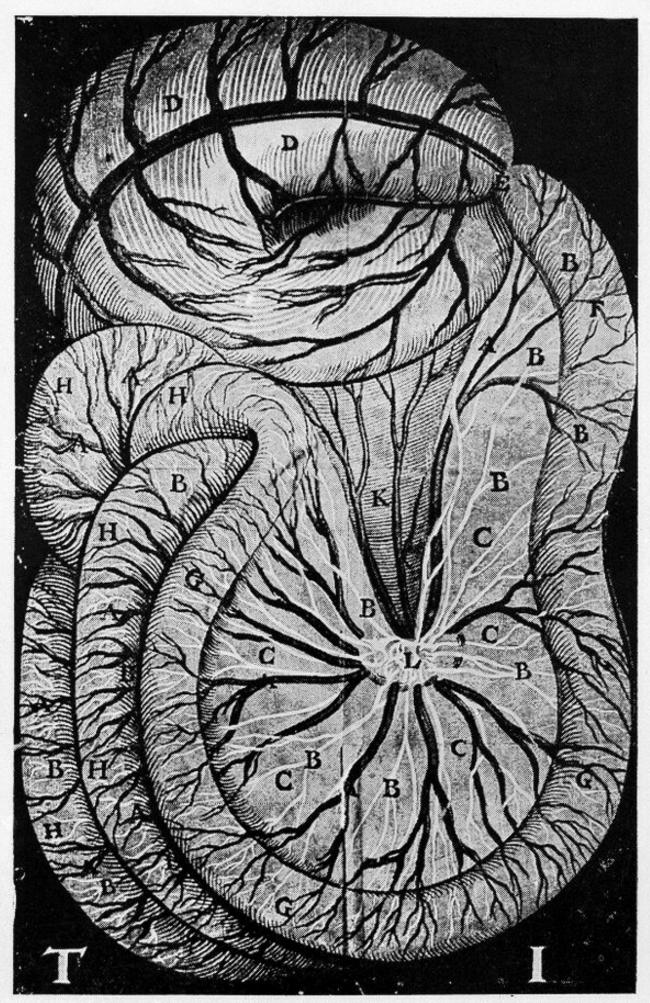

M0010426: The lacteals, 1627

## **Publication/Creation**

19 February 1948

## **Persistent URL**

https://wellcomecollection.org/works/uhzcmbdh

## License and attribution

Conditions of use: it is possible this item is protected by copyright and/or related rights. You are free to use this item in any way that is permitted by the copyright and related rights legislation that applies to your use. For other uses you need to obtain permission from the rights-holder(s).



Wellcome Collection 183 Euston Road London NW1 2BE UK T +44 (0)20 7611 8722 E library@wellcomecollection.org https://wellcomecollection.org



Fig. 4. The lacteals, from Aselli, "De lactibus sive lacteis venis," 1627. (3/10 actual size.)