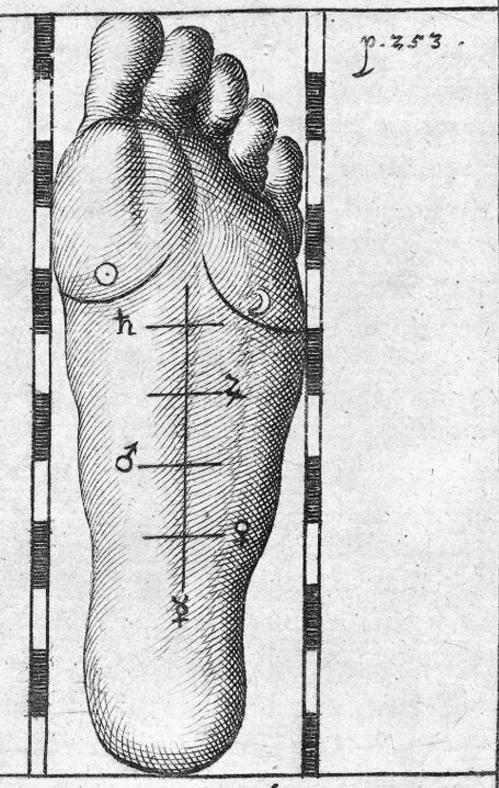

# M0011030: Illustration from Elsholtz: Anthropometria, 1672

# PES SIMMETRUS,

cujus planta lineas ostentat planetarias