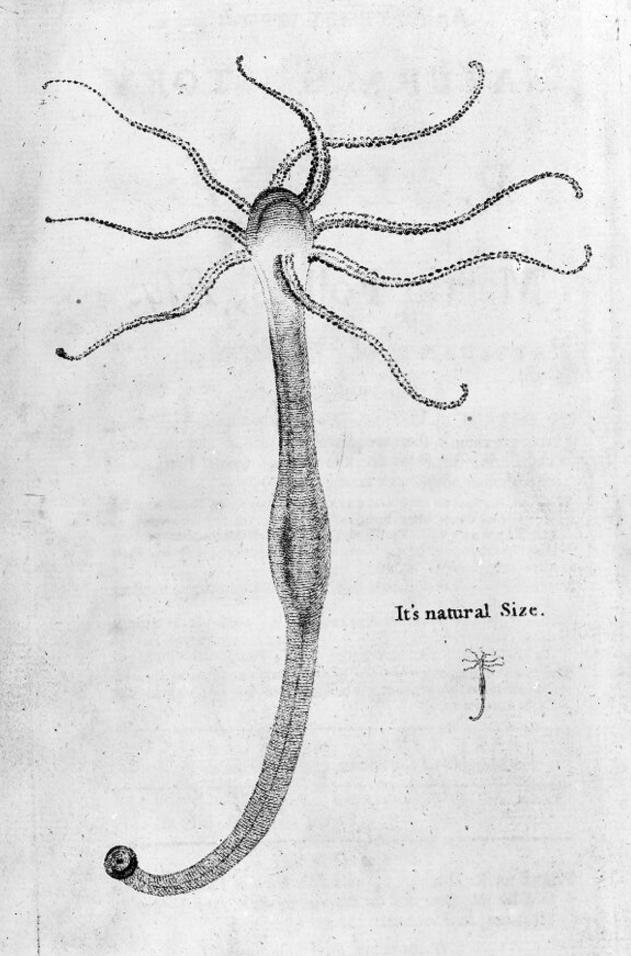

## M0010802: The polype magnified

### **Publication/Creation**

September 1948

#### **Persistent URL**

https://wellcomecollection.org/works/zq9byd54

#### License and attribution

Wellcome Library; GB.

This work has been identified as being free of known restrictions under copyright law, including all related and neighbouring rights and is being made available under the Creative Commons, Public Domain Mark.

You can copy, modify, distribute and perform the work, even for commercial purposes, without asking permission.



Wellcome Collection 183 Euston Road London NW1 2BE UK T +44 (0)20 7611 8722 E library@wellcomecollection.org https://wellcomecollection.org

# THE POLYPE magnified.