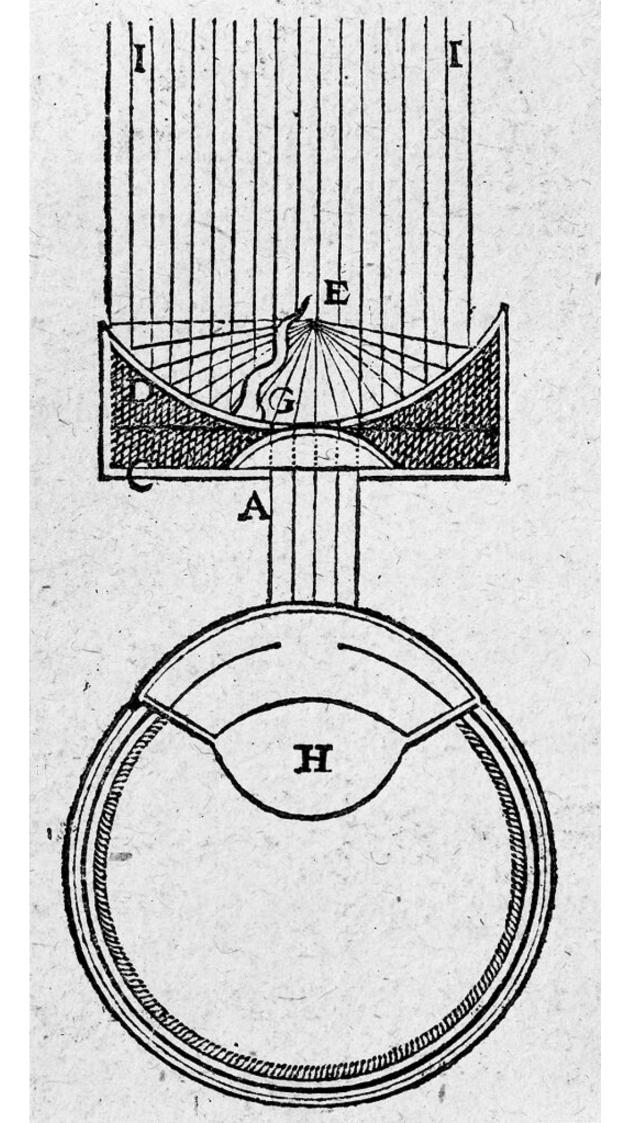

## M0010593: Illustration of dioptrics

## **Publication/Creation**

12 May 1948

## **Persistent URL**

https://wellcomecollection.org/works/ty7q388y

## License and attribution

Wellcome Library; GB.

Conditions of use: it is possible this item is protected by copyright and/or related rights. You are free to use this item in any way that is permitted by the copyright and related rights legislation that applies to your use. For other uses you need to obtain permission from the rights-holder(s).



Wellcome Collection 183 Euston Road London NW1 2BE UK T +44 (0)20 7611 8722 E library@wellcomecollection.org https://wellcomecollection.org