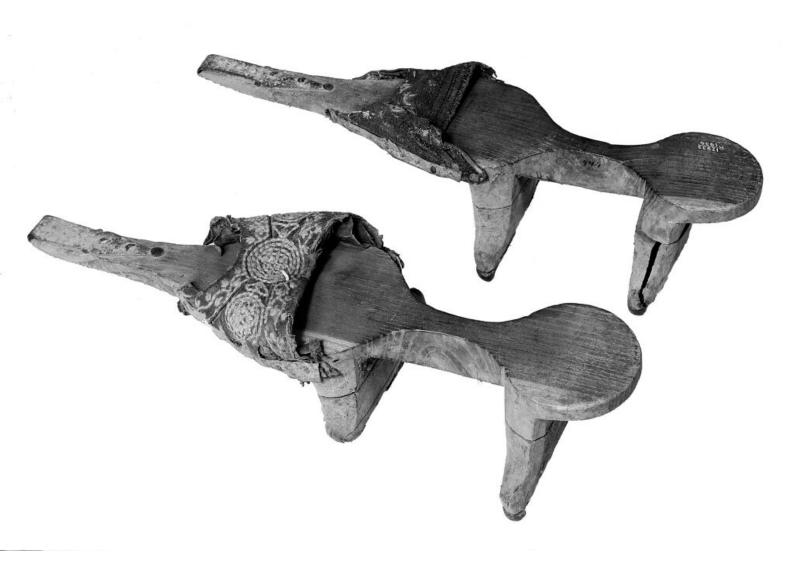

rican pattens worn as a protection against guinea-worm

## **Publication/Creation**

September 1948

## **Persistent URL**

https://wellcomecollection.org/works/v94sfqqn

## License and attribution

Wellcome Library; GB.

You have permission to make copies of this work under a Creative Commons, Attribution license.

This licence permits unrestricted use, distribution, and reproduction in any medium, provided the original author and source are credited. See the Legal Code for further information.

Image source should be attributed as specified in the full catalogue record. If no source is given the image should be attributed to Wellcome Collection.



Wellcome Collection 183 Euston Road London NW1 2BE UK T +44 (0)20 7611 8722 E library@wellcomecollection.org https://wellcomecollection.org