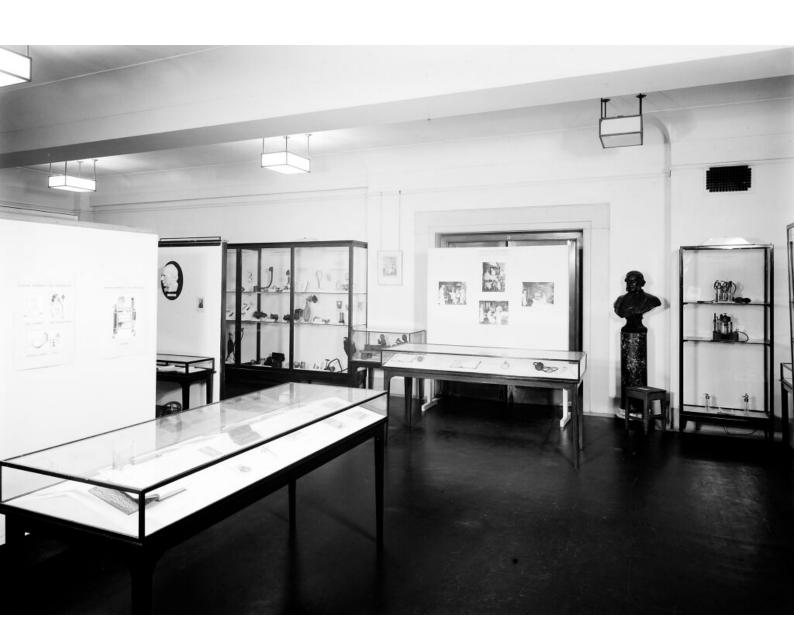

## M0009919: Wellcome Historical Medical Museum display: anaesthesia exhibition, 1946