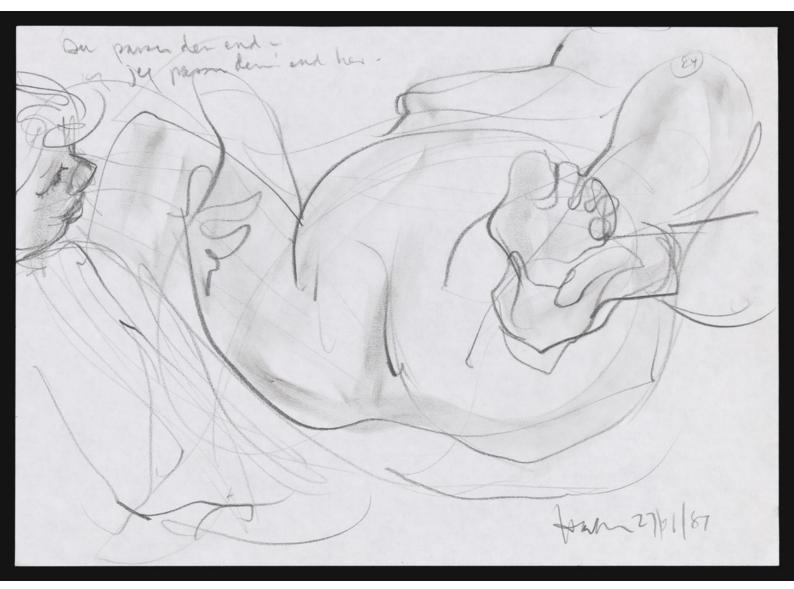

A woman in labour lying on her back holding her legs up with a midwife examining her.