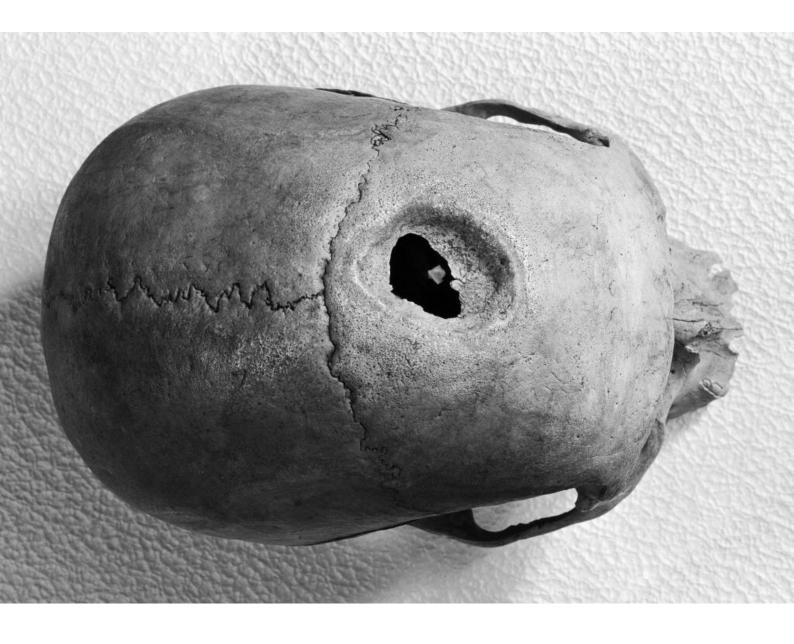

## M0009134ED: Trepanned skull from New Ireland, Papua New Guinea, top view

## **Publication/Creation**

16 April 1945

## **Persistent URL**

https://wellcomecollection.org/works/rpxpt7rm

## License and attribution

You have permission to make copies of this work under a Creative Commons, Attribution license.

This licence permits unrestricted use, distribution, and reproduction in any medium, provided the original author and source are credited. See the Legal Code for further information.

Image source should be attributed as specified in the full catalogue record. If no source is given the image should be attributed to Wellcome Collection.



Wellcome Collection 183 Euston Road London NW1 2BE UK T +44 (0)20 7611 8722 E library@wellcomecollection.org https://wellcomecollection.org