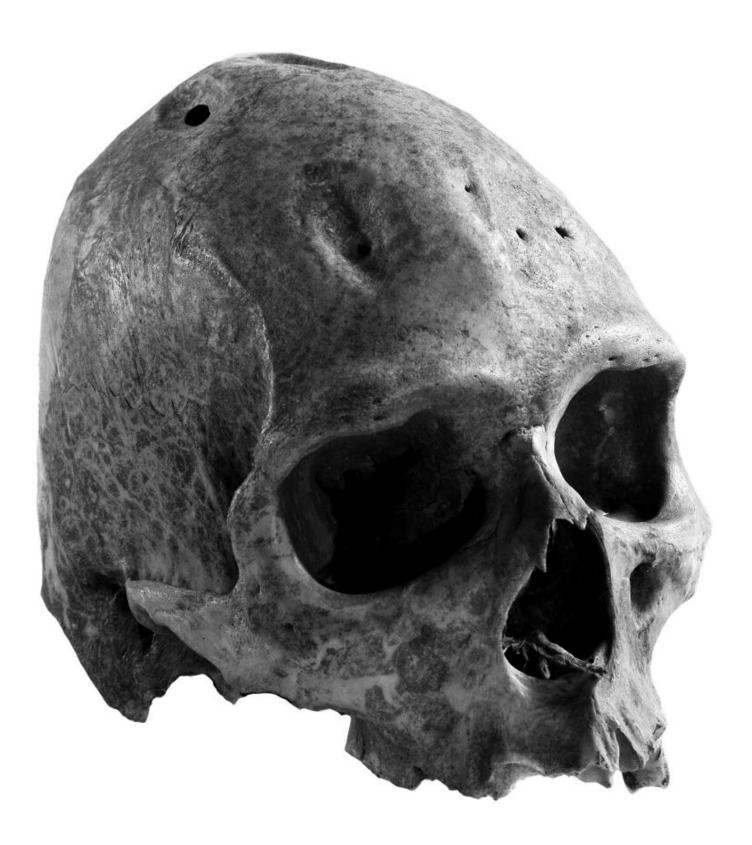

## M0009134EB: Trepanned skull from New Ireland, Papua New Guinea, front view

## **Publication/Creation**

16 April 1945

## **Persistent URL**

https://wellcomecollection.org/works/wcjkxkwn

## License and attribution

You have permission to make copies of this work under a Creative Commons, Attribution license.

This licence permits unrestricted use, distribution, and reproduction in any medium, provided the original author and source are credited. See the Legal Code for further information.

Image source should be attributed as specified in the full catalogue record. If no source is given the image should be attributed to Wellcome Collection.



Wellcome Collection 183 Euston Road London NW1 2BE UK T +44 (0)20 7611 8722 E library@wellcomecollection.org https://wellcomecollection.org