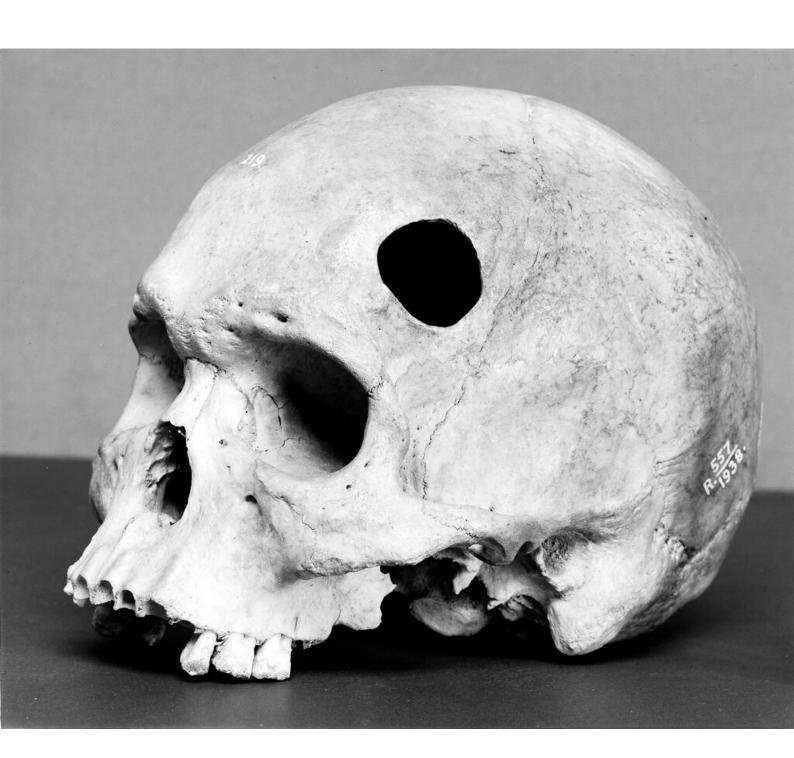

## M0009134: Trepanned skull from New Ireland, Papua New Guinea, side view

## **Publication/Creation**

16 April 1945

## **Persistent URL**

https://wellcomecollection.org/works/y6qep6ep

## License and attribution

You have permission to make copies of this work under a Creative Commons, Attribution license.

This licence permits unrestricted use, distribution, and reproduction in any medium, provided the original author and source are credited. See the Legal Code for further information.

Image source should be attributed as specified in the full catalogue record. If no source is given the image should be attributed to Wellcome Collection.