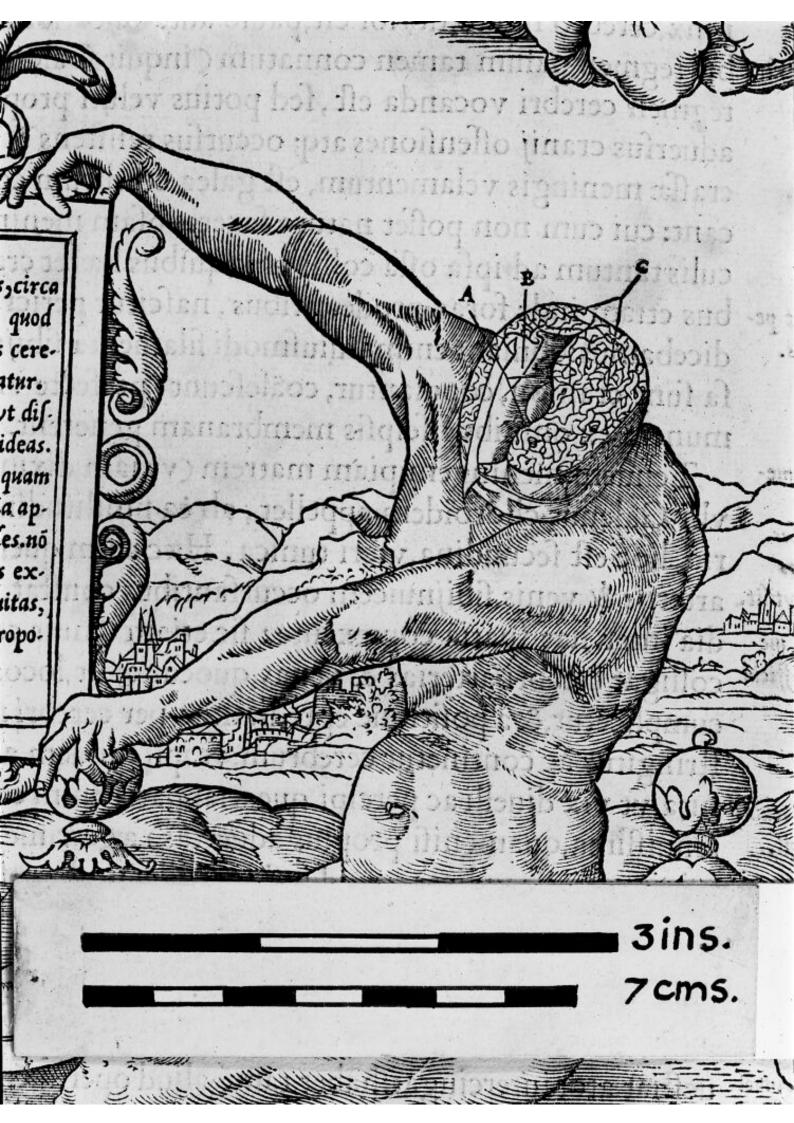

## M0009014: De dissectione partium corporis humani libri tres, 1545: close up of the head