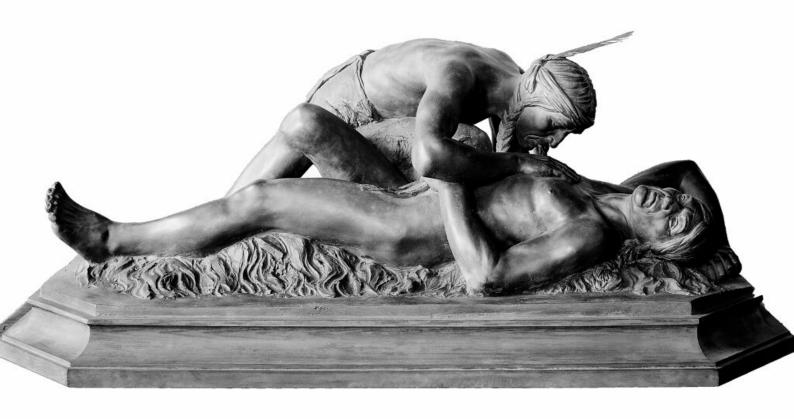

## M0008994: Plaster model of a medicine man sucking out disease: side view

## **Publication/Creation**

03 April 1944

## **Persistent URL**

https://wellcomecollection.org/works/bqsetpd7

## License and attribution

You have permission to make copies of this work under a Creative Commons, Attribution license.

This licence permits unrestricted use, distribution, and reproduction in any medium, provided the original author and source are credited. See the Legal Code for further information.

Image source should be attributed as specified in the full catalogue record. If no source is given the image should be attributed to Wellcome Collection.