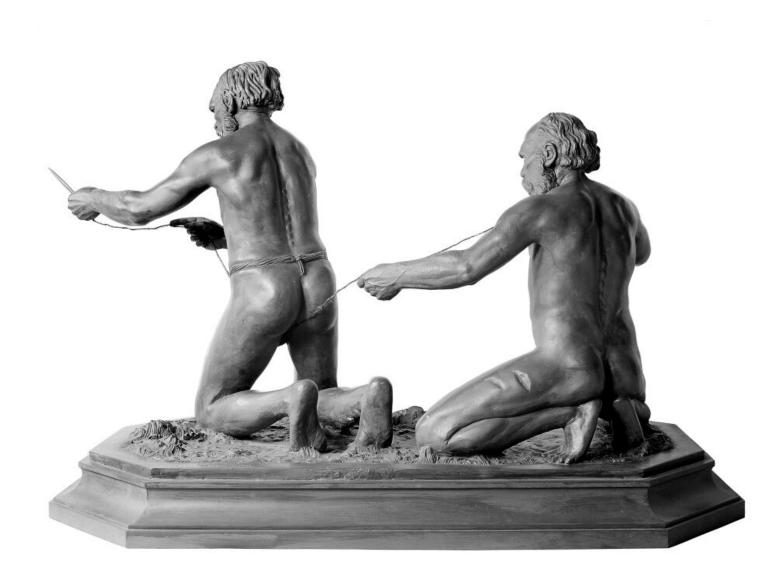

## M0008726: Plaster mould of two Arrernte men using an ungakura pointing

apparatus: rear view